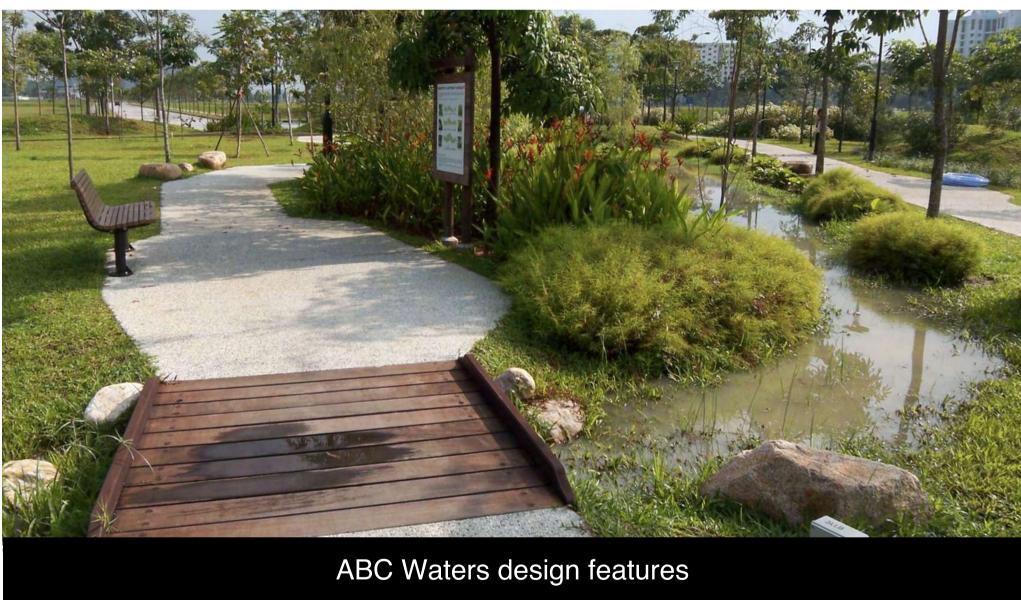

### Smart and Eco-Friendly Living

To encourage a 'green' lifestyle, ParkEdge @ Bidadari has several eco-friendly features:

- Separate chutes for recyclable waste
- Regenerative lifts to reduce energy consumption
- Bicycle stands to encourage cycling as an environmentally-friendly form of transport
- Parking spaces to facilitate future provision of electric vehicle (EV) charging
- Use of sustainable products in the development
- Active, Beautiful, Clean (ABC) Waters design features to clean rainwater and beautify the landscapes