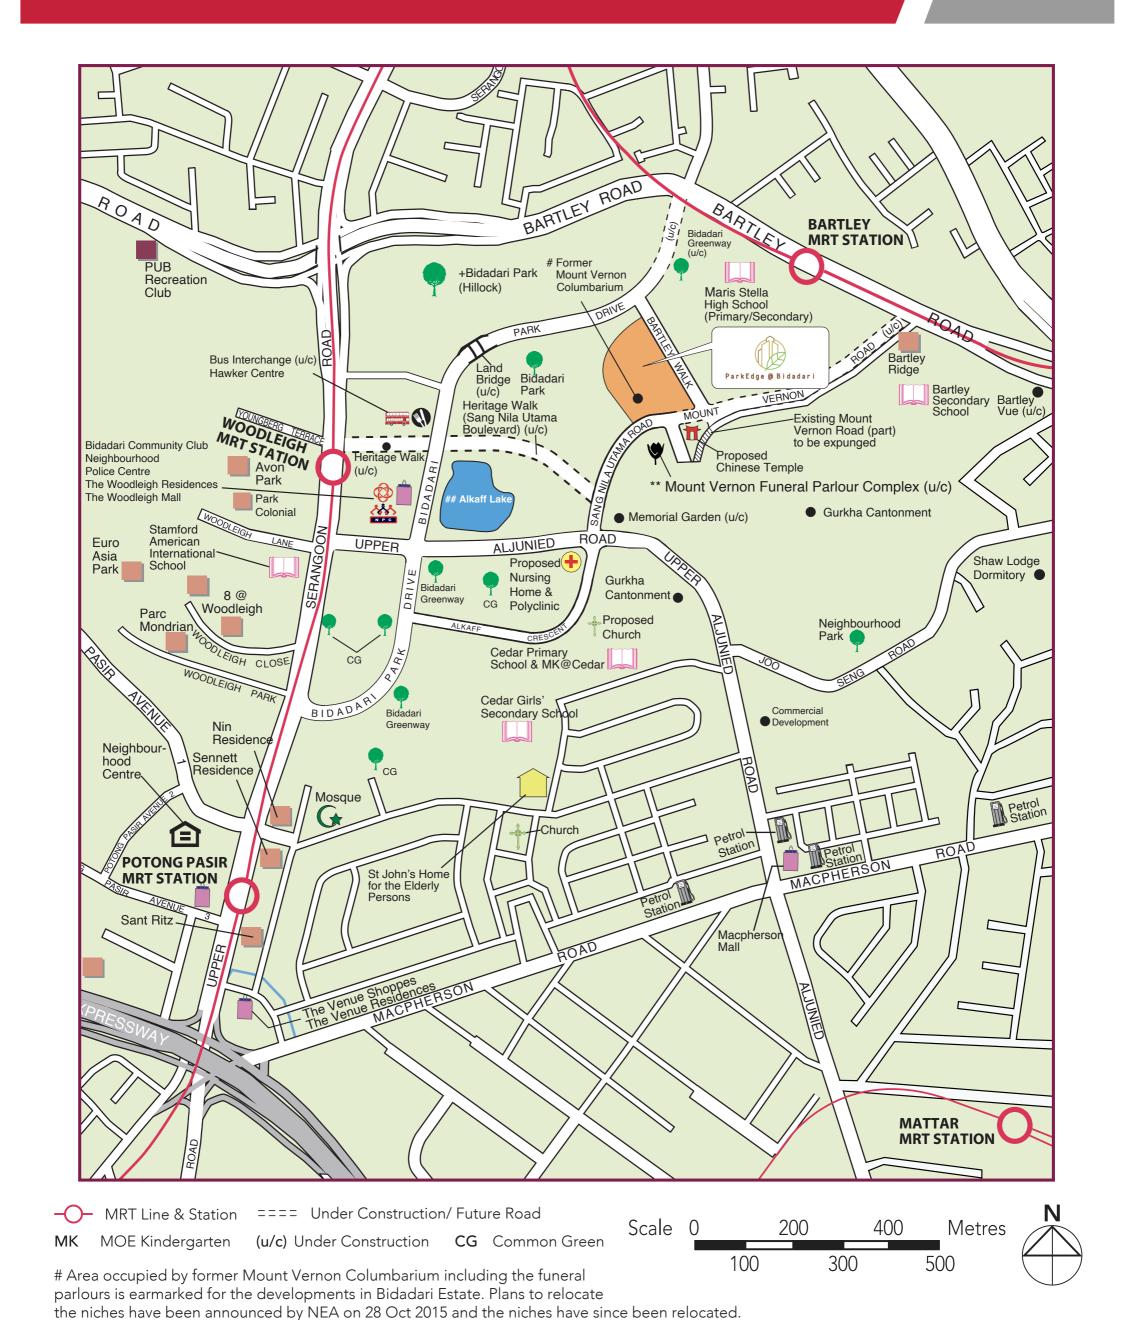

# **Nearby Facilities**

+ Designated park space that will be kept rustic and the landscaping will be kept as natural as possible.

\*\* Part of the former Mount Vernon Columbarium site has been set aside for a new and modern Mount Vernon Funeral Parlour Complex (MVFPC).

## Alkaff Lake will also serve as a stormwater retention pond.

Residents of ParkEdge @ Bidadari are served by Woodleigh MRT Station (North East Line), Bartley MRT Station (Circle Line) and the upcoming Bus Interchange at Woodleigh Village. Find out more about the transport connections in your estate with **LTA's Travel Guide**.

A variety of shopping and dining experiences are available at the nearby Woodleigh Mall and Hawker Centre at Woodleigh Village. A myriad of food options is also available at the HDB Neighbourhood Centre at Potong Pasir Avenue 1, which offers a wide range of goods and services, fast food restaurants and eating outlets.

For leisure and recreation, residents can visit Alkaff Lake and Bidadari Park, a regional park at the heart of Bidadari Estate, where residents can immerse themselves in a natural and rustic setting. Residents can also take a stroll, jog or cycle through the park, amid the Heritage Walk lined with beautiful mature trees. Check out the resources by **National Parks Board** to learn more on how to safely share spaces with wildlife while enjoying the benefits of living close to nature.

ParkEdge @ Bidadari is served by Bidadari Community Club. Follow them via **Facebook** to find out more on the activities and sign-up as volunteer!

Find out more about your neighbourhood at HDB Map Services by exploring the interesting **Heartland Spots** within your Town!