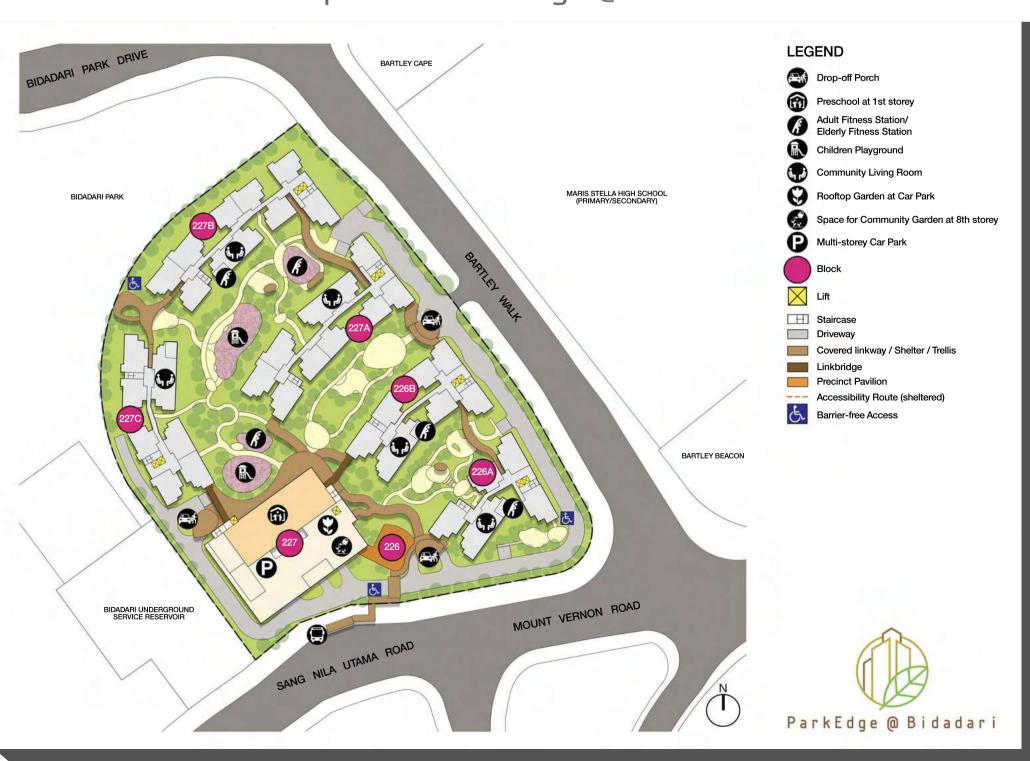

#### Site plan for ParkEdge @ Bidadari

#### **Amenities All Around**

Residents can enjoy the children's playground and fitness stations located within the precinct. Residents can also visit the roof gardens at Blocks 227B and 227C, and Multi-Storey Car Park (MSCP) to unwind and relax.

A preschool is found within the development.