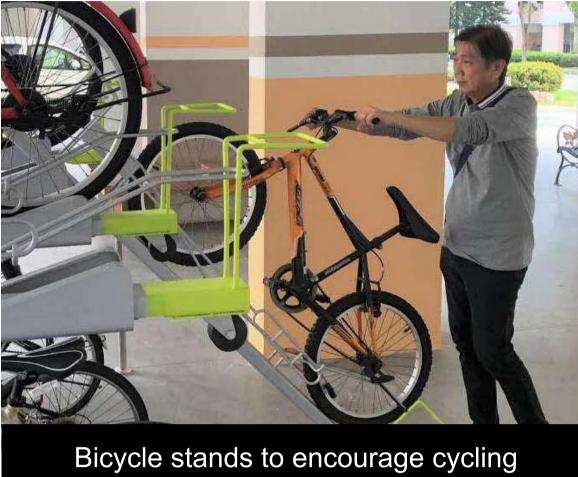

### Smart and Eco-Friendly Living

To encourage a 'green' lifestyle, ParkEdge @ Bidadari has several eco-friendly features:

- Separate chutes for recyclable waste
- Regenerative lifts to reduce energy consumption
- Bicycle stands to encourage cycling as an environmentally-friendly form of transport
- Parking spaces to facilitate future provision of electric vehicle (EV) charging
- Use of sustainable products in the development
- Active, Beautiful, Clean (ABC) Waters design features to clean rainwater and beautify the landscapes

Bicycle stands to encourage cycling

© 2024 Housing & Development Board. All rights reserved.