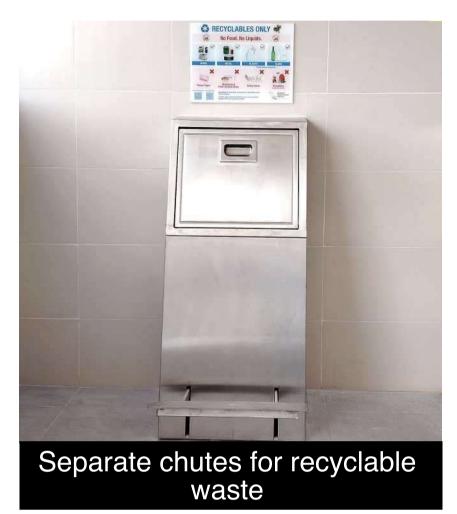

### Smart and Eco-Friendly Living

To encourage a 'green' lifestyle, ParkEdge @ Bidadari has several eco-friendly features:

- Separate chutes for recyclable waste
- Regenerative lifts to reduce energy consumption
- Bicycle stands to encourage cycling as an environmentally-friendly form of transport
- Parking spaces to facilitate future provision of electric vehicle (EV) charging
- Use of sustainable products in the development
- Active, Beautiful, Clean (ABC) Waters design features to clean rainwater and beautify the landscapes