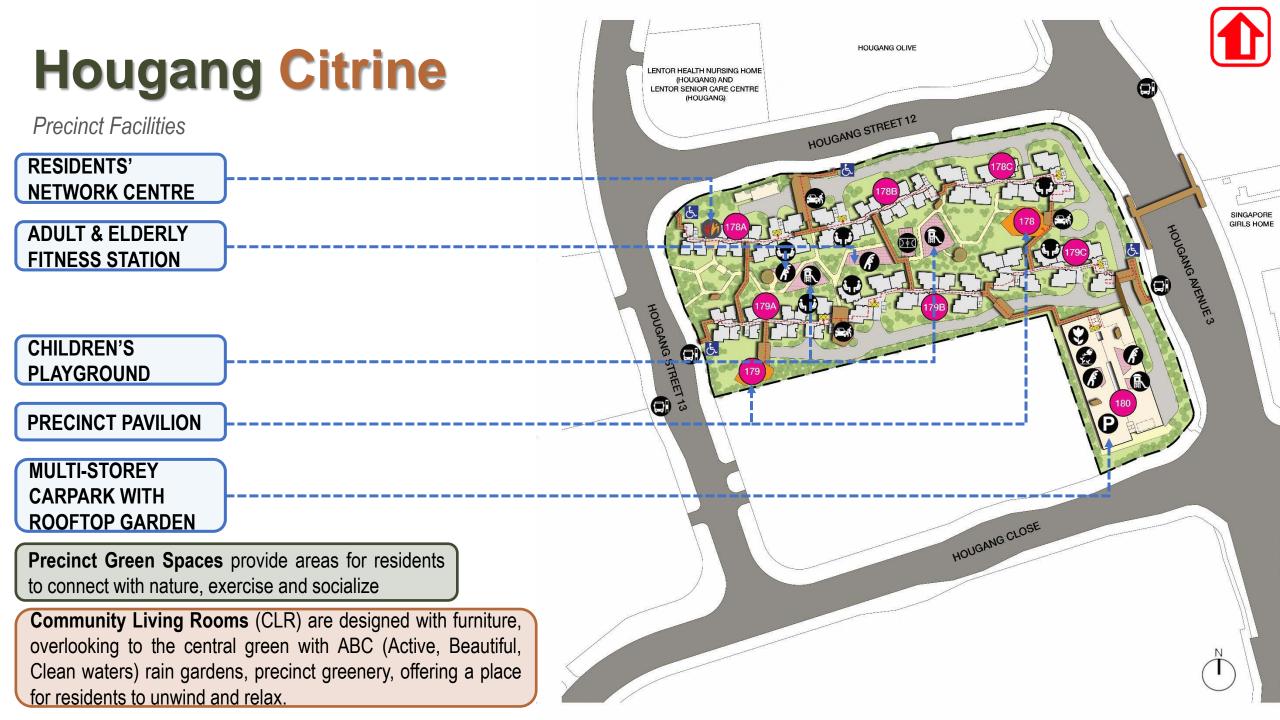

# Hougang Citrine

Hougang Citrine is located at Hougang bounded by Hougang Avenue 3 on the East, Hougang Street 13 on the West. Abutting on the North is Hougang Olive BTO at Hougang Street 12.

- The name 'Hougang Citrine' takes its name from the warm, orange shades of the development's façade.
- Featuring a range of recreational facilities, such as playgrounds, adult and elderly fitness stations, and a roof garden atop the Multi-Storey Car Park (MSCP). A residents' network centre will also be located within the development.