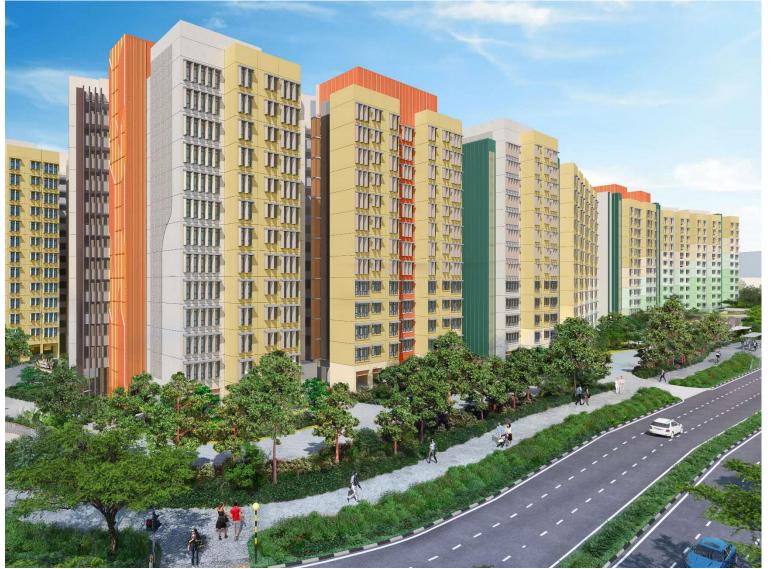

## **Hougang Citrine**

The colour palette for the development's façade was inspired by nature's expression of the season, in the colours of leaves from shades of orange and brown to green creating a strong precinct identity.