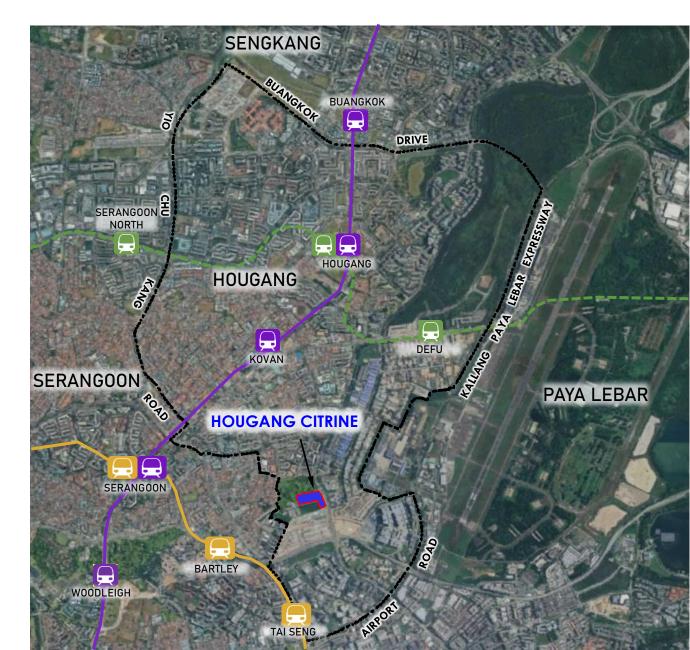

#### Hougang Town | Overview

- Variety of commercial and recreational options, including Punggol Park
- Greater convenience with completion of Cross Island Line Phase 1 (CRL1) in 2030, linking Hougang to Pasir Ris and Bright Hill

# Hougang Citrine

Hougang Citrine is located at Hougang bounded by Hougang Avenue 3 on the East, Hougang Street 13 on the West. Abutting on the North is Hougang Olive BTO at Hougang Street 12.

- The name 'Hougang Citrine' takes its name from the warm, orange shades of the development's façade.
- Featuring a range of recreational facilities, such as playgrounds, adult and elderly fitness stations, and a roof garden atop the Multi-Storey Car Park (MSCP). A residents' network centre will also be located within the development.