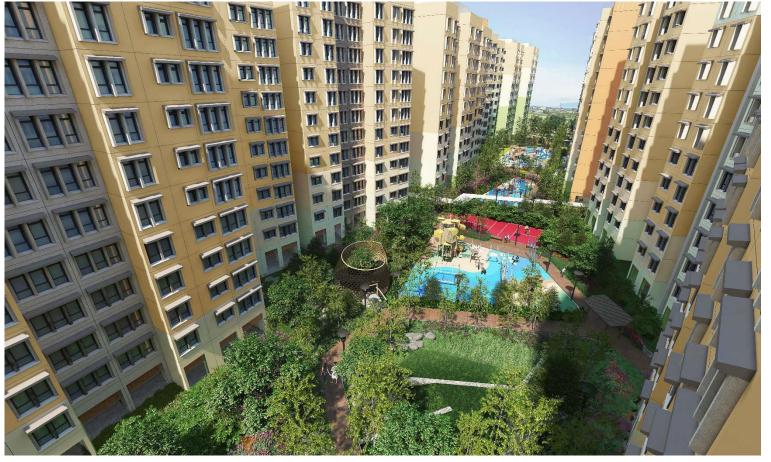

## **Hougang Citrine**

The development enjoys panoramic view within the central open space with a variety of recreational and communal activities for the residents such as children's playground, fitness corners, resting shelters, therapeutic garden which are further complemented by lush greenery and open spaces.