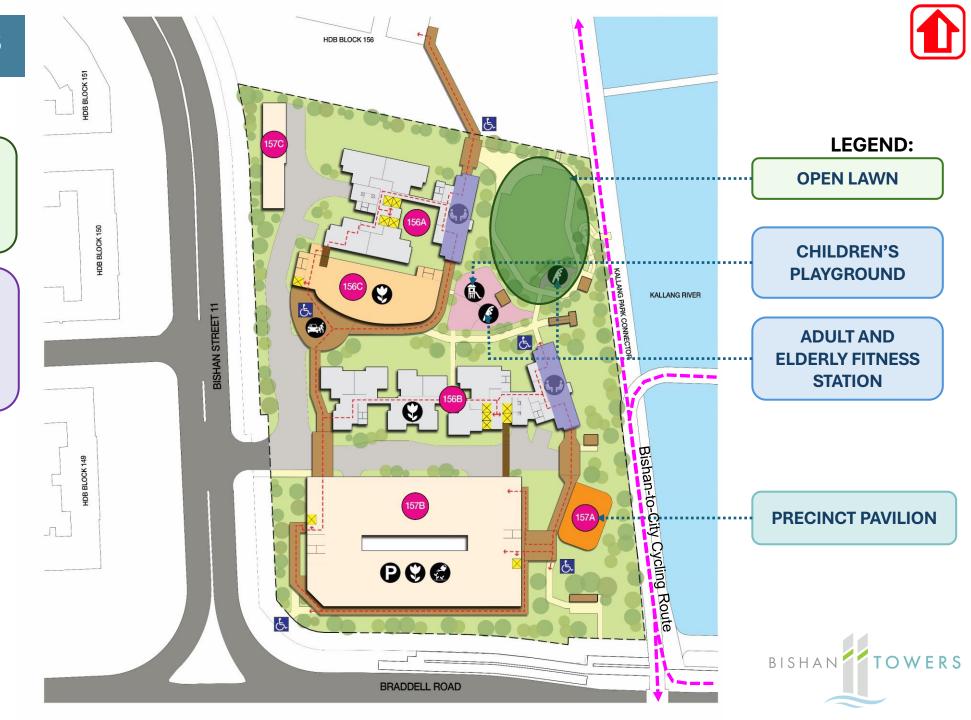

## **Amenities around Bishan Towers**

#### PRECINCT FACILITIES

### **BISHAN TOWERS**

Precinct Green Spaces
provide areas for residents to
connect with nature, exercise and
socialize

Community Living Rooms
(CLR) are designed with furniture,
overlooking to the Green Spaces
for residents to enjoy the nature
and socialize

#### **LEGEND**

Community Living Room

Precinct Green spaces

Drop-off Porch

Adult Fitness Station/ Elderly Fitness Station

Children Playground

Community Living Room at 1st Storey

Rooftop Garden

Space for Community Garden at 5<sup>th</sup> Storey

Multi-storey Car Park (MSCP)