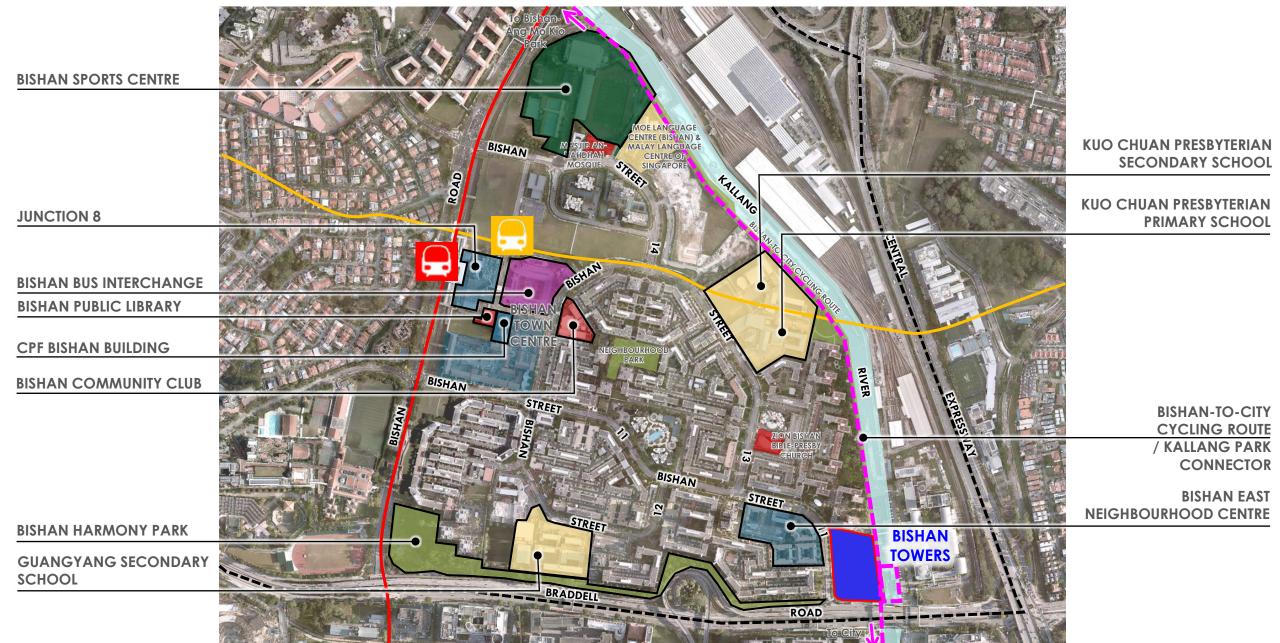

## **Amenities around Bishan Towers**

#### PRECINCT FACILITIES

### **BISHAN TOWERS**

Precinct Green Spaces
provide areas for residents to
connect with nature, exercise and
socialize

Community Living Rooms
(CLR) are designed with furniture,
overlooking to the Green Spaces
for residents to enjoy the nature
and socialize