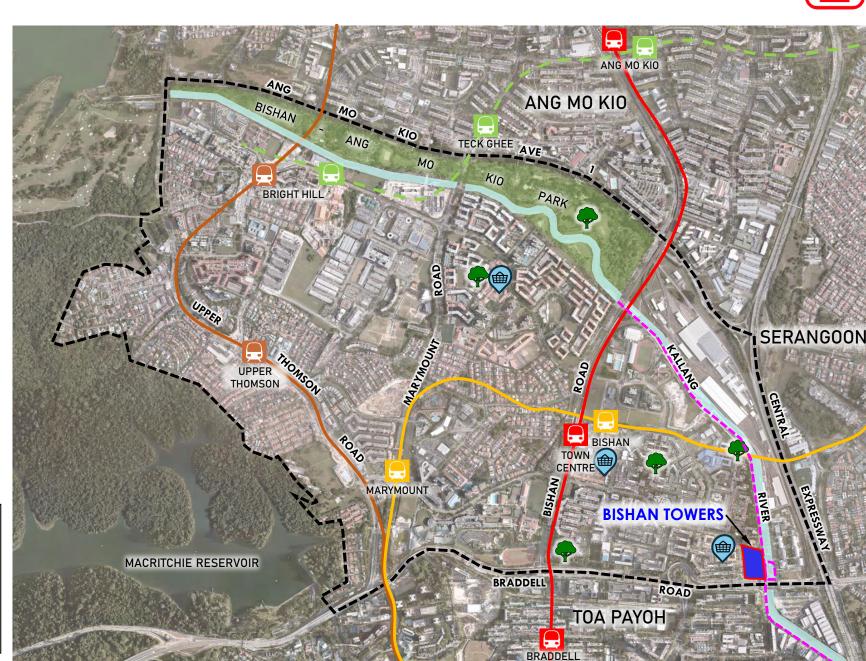

### **Overview**

- Bishan is centrally located within the Central
   East Region of Singapore
- Wide variety of amenities, with spaces for learning, commerce and play, and close to Bishan-Ang Mo Kio Park and the Kallang River, and MacRitchie Reservoir
- Well connected with 3 MRT lines and a bus interchange