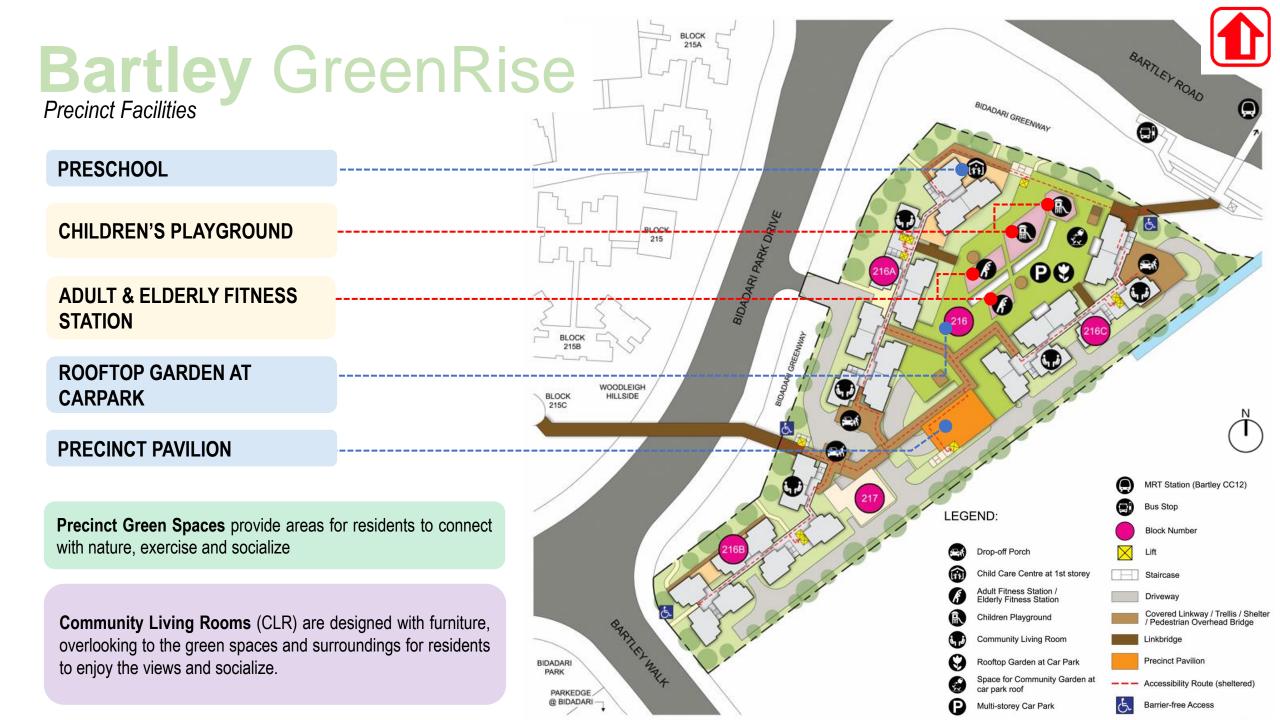

Bartley GreenRise
Unique Features

Precinct Green Spaces with facilities allow residents to exercise and connect with neighbours and nature.

Bartley GreenRise
Unique Features

This precinct comes with two linkbridges to provide sheltered connectivity for residents to access neighbouring amenities in all weather conditions.

> **Sheltered Connectivity to Block** 215C (Woodleigh Hillside) across **Bidadari Park Drive**