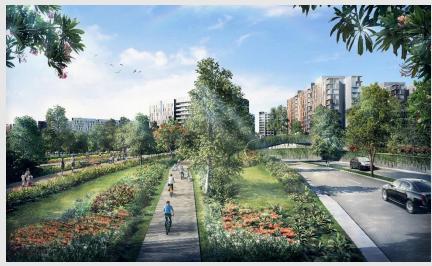

#### **▲** Bidadari Greenway

The Bidadari Greenway is a 1.6km integrated green spine with a cycling and pedestrian network mapped out that runs through the green corridors. Precinct shops and facilities will also be strategically located along the Greenway.