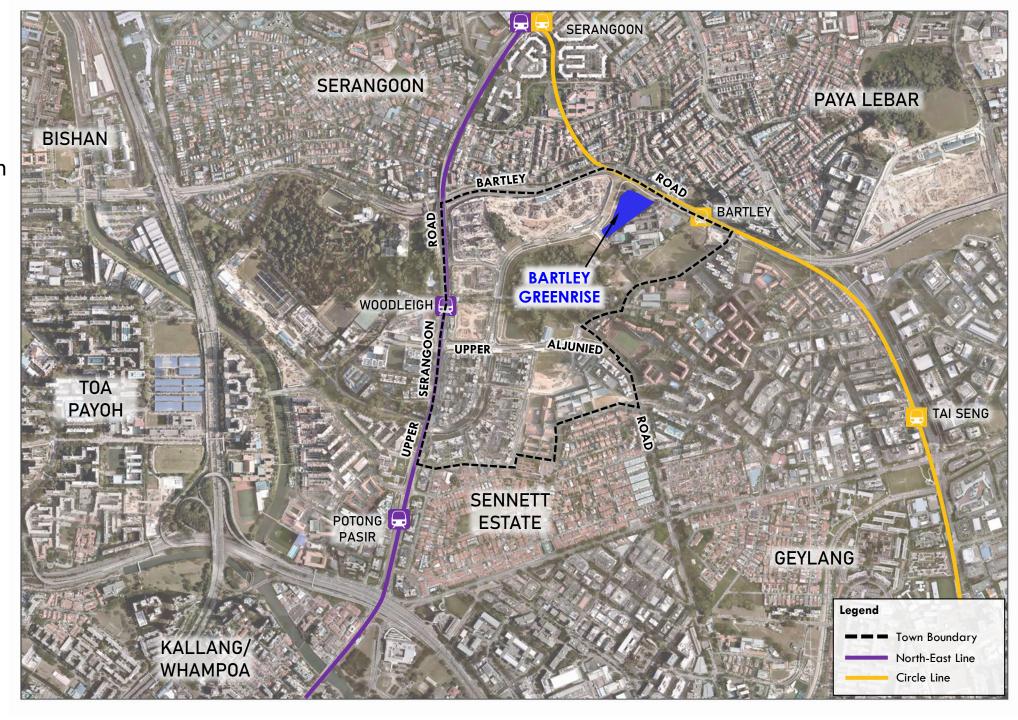

# Bidadari |

# Amenities around Bartley Greenrise

- Woodleigh Village with Bus Interchange & Hawker Centre
- Woodleigh Mall with Bidadari Community Club & Neighbourhood Police Centre
- Bidadari Park & Alkaff Lake
- Polyclinic with Nursing Home
- Cedar Pri School/ Cedar Girls' Sec School/ Maris Stella High School