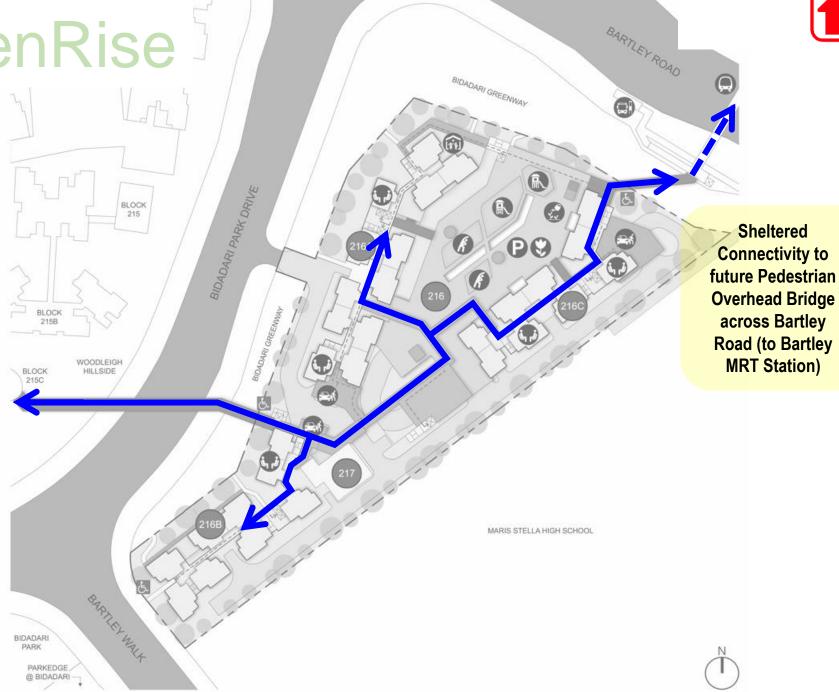

Bartley GreenRise
Unique Features

Precinct Green Spaces with facilities allow residents to exercise and connect with neighbours and nature.

Bartley GreenRise
Unique Features

This precinct comes with two linkbridges to provide sheltered connectivity for residents to access neighbouring amenities in all weather conditions.

> **Sheltered Connectivity to Block** 215C (Woodleigh Hillside) across **Bidadari Park Drive**