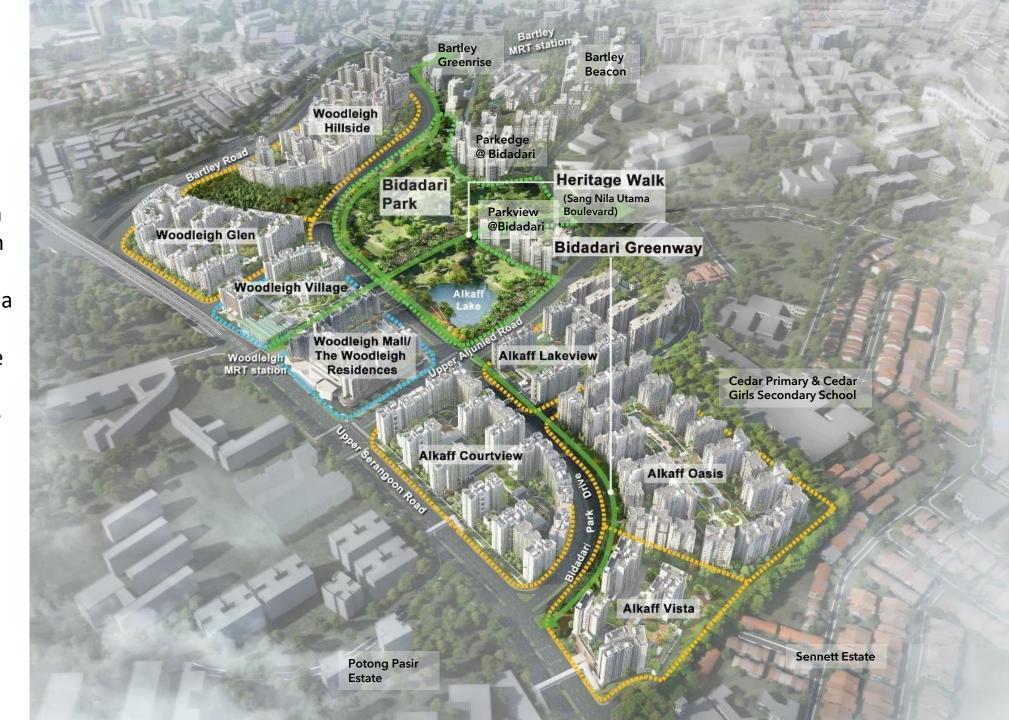

# Bidadari |

#### Overview

- Plans for Bidadari
   Estate was unveiled in 2013, with first housing launch in 2015 and with many developments completed since
- Envisioned to be an urban oasis, where residents can rest, relax and connect with family and friends in a gardenlike setting

# Amenities around Bartley Greenrise

- Woodleigh Village with Bus Interchange & Hawker Centre
- Woodleigh Mall with Bidadari Community Club & Neighbourhood Police Centre
- Bidadari Park & Alkaff Lake
- Polyclinic with Nursing Home
- Cedar Pri School/ Cedar Girls' Sec School/ Maris Stella High School