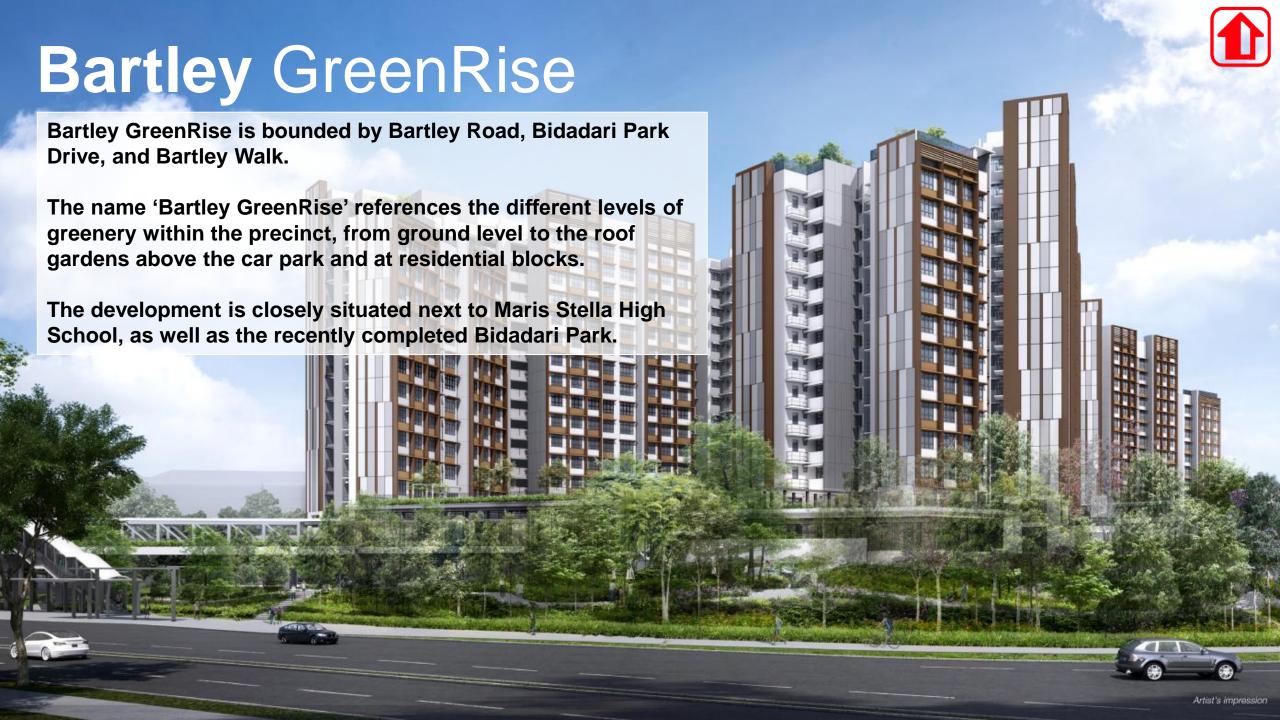

Bartley GreenRise
Unique Features

Precinct Green Spaces with facilities allow residents to exercise and connect with neighbours and nature.

Bartley GreenRise
Unique Features

This precinct comes with two linkbridges to provide sheltered connectivity for residents to access neighbouring amenities in all weather conditions.