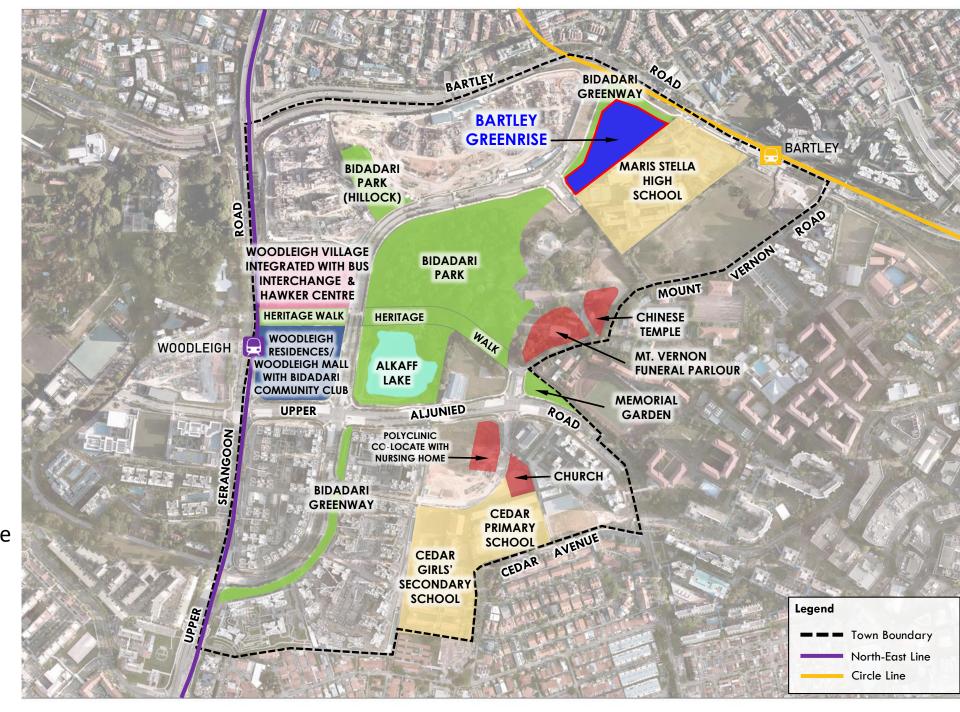

# Bidadari |

# Amenities around Bartley Greenrise

- Woodleigh Village with Bus Interchange & Hawker Centre
- Woodleigh Mall with Bidadari Community Club & Neighbourhood Police Centre
- Bidadari Park & Alkaff Lake
- Polyclinic with Nursing Home
- Cedar Pri School/ Cedar Girls' Sec School/ Maris Stella High School