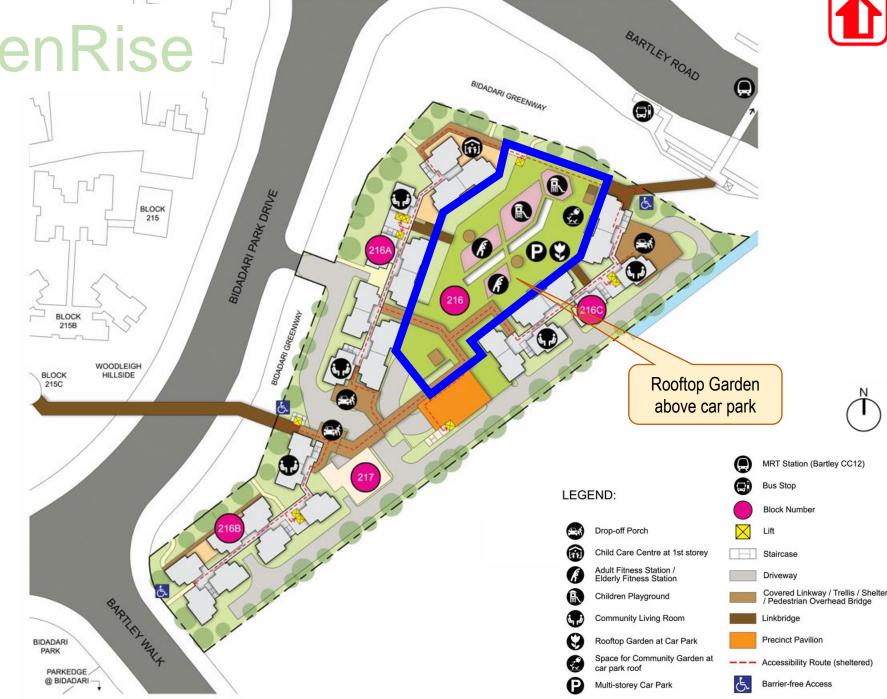

Bartley GreenRise
Unique Features

Precinct Green Spaces with facilities allow residents to exercise and connect with neighbours and nature.

Bartley GreenRise
Unique Features

This precinct comes with two linkbridges to provide sheltered connectivity for residents to access neighbouring amenities in all weather conditions.

> **Sheltered Connectivity to Block** 215C (Woodleigh Hillside) across **Bidadari Park Drive**