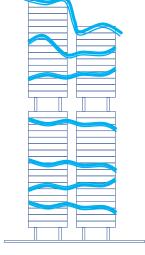

Design takes inspiration from the river, where the theme of water resonates in the architectural design, façade, landscape as wave forms.