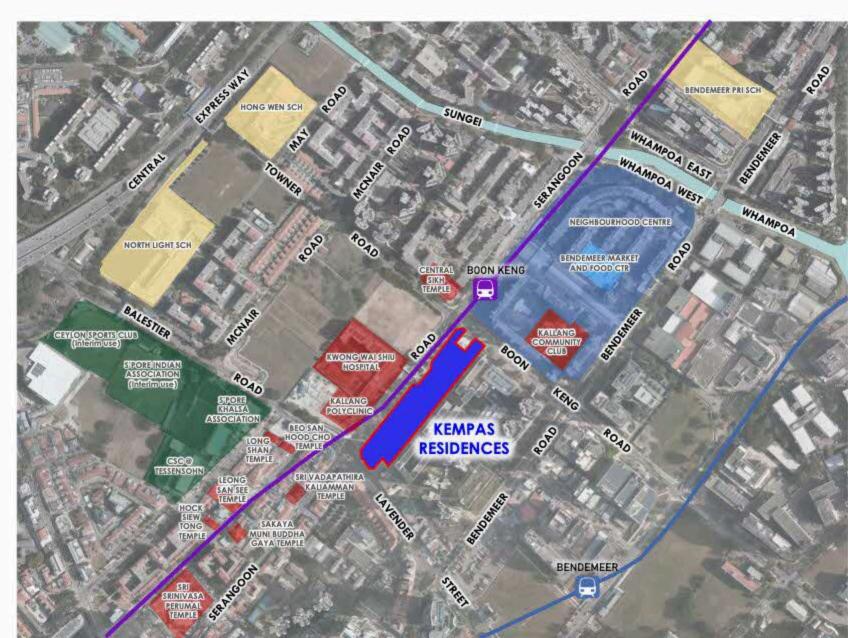

### Amenities around Kempas Residences

- Bendemeer Market and Food Centre
- Kallang Community Club
- Kallang Polyclinic

Kempas Residences is located just off Kempas Road, and bounded by Serangoon Road, Lavender Street, and Boon Keng Road