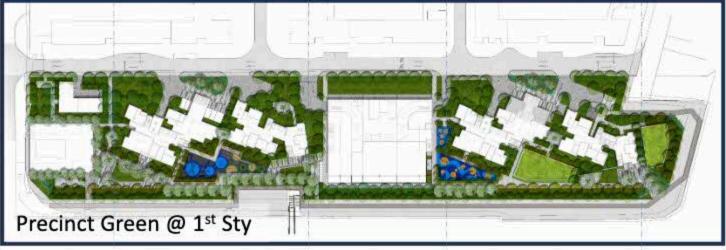

#### **Precinct Green Spaces**

 Pockets of Green **Spaces** located in the precinct provide areas for residents to connect with nature, exercise socialize

### **Precinct Pavilion**

**Precinct Green, Play Facilities** & Sky Terrace with Link Bridge