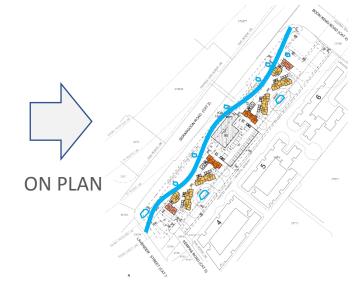

Design takes inspiration from the river, where the theme of water resonates in the architectural design, façade, landscape as wave forms.

#### **Precinct Green Spaces**

 Pockets of Green **Spaces** located in the precinct provide areas for residents to connect with nature, exercise socialize