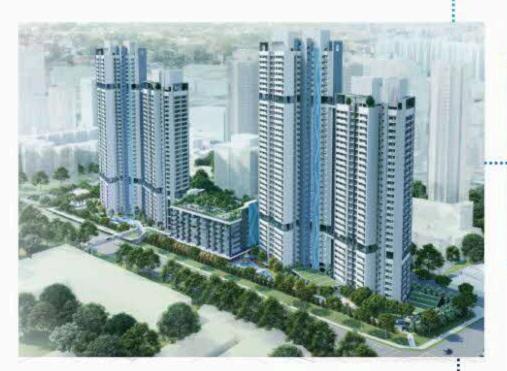

### **Overview**

- Kallang/ Whampoa is located right at the city fringe, with an eclectic mix of landuses from the residential blocks of Bendemeer and Boon Keng, and industrial areas of Geylang Bahru. It is also in proximity to the waterfront with Kallang River flowing through the town.
- It hosts a variety of amenities, with spaces for culture, learning, commerce and play and continues to be an attractive and diverse urban living environment for all ages.

### Amenities around Kempas Residences

- Bendemeer Market and Food Centre
- Kallang Community Club
- Kallang Polyclinic

Kempas Residences is located just off Kempas Road, and bounded by Serangoon Road, Lavender Street, and Boon Keng Road