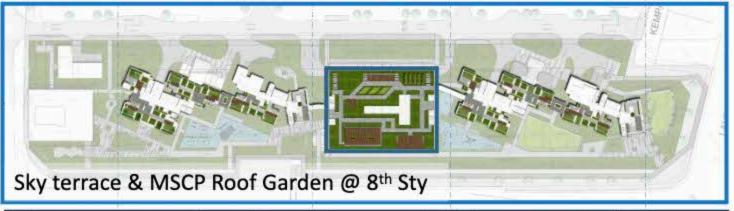

### **Precinct Pavilion**

**Precinct Green, Play Facilities** & Sky Terrace with Link Bridge

#### LEGEND:

Drop-off Porch

Polyclinic / Hospital

Preschool at 1st storey

Adult Fitness Station / Elderly Fitness Station

Children Playground

Community Living Room

Rooftop Garden / Landscape Deck at 30th storey 8th storey

Space for Community Garden at 8th storey

Multi-storey Car Park

MRT Station

**Block Number** 

Covered Linkway / Trellis / Shelter

Barrier-free Access

Sky terrace & Roof Garden @ 30th Sty