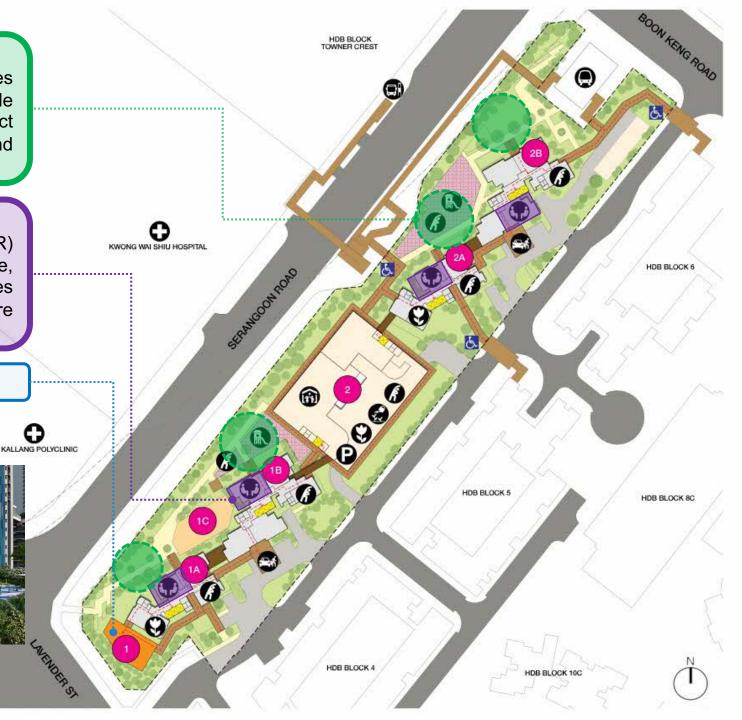

### Amenities around Kempas Residences

- Bendemeer Market and Food Centre
- Kallang Community Club
- Kallang Polyclinic

Kempas Residences is located just off Kempas Road, and bounded by Serangoon Road, Lavender Street, and Boon Keng Road

#### **Precinct Green Spaces**

 Pockets of Green **Spaces** located in the precinct provide areas for residents to connect with nature, exercise socialize

### **Community Living Rooms**

 Community Living Rooms (CLR) designed with furniture, overlooking to the Green Spaces for residents to enjoy the nature and socialize.

### **Precinct Pavilion**

**Precinct Green, Play Facilities** & Sky Terrace with Link Bridge

#### LEGEND:

Drop-off Porch

Polyclinic / Hospital

Preschool at 1st storey

Adult Fitness Station / Elderly Fitness Station

Children Playground

Community Living Room

Rooftop Garden / Landscape Deck at 30th storey 8th storey

Space for Community Garden at 8th storey

Multi-storey Car Park

MRT Station

**Block Number** 

Covered Linkway / Trellis / Shelter

Barrier-free Access

Sky terrace & Roof Garden @ 30th Sty