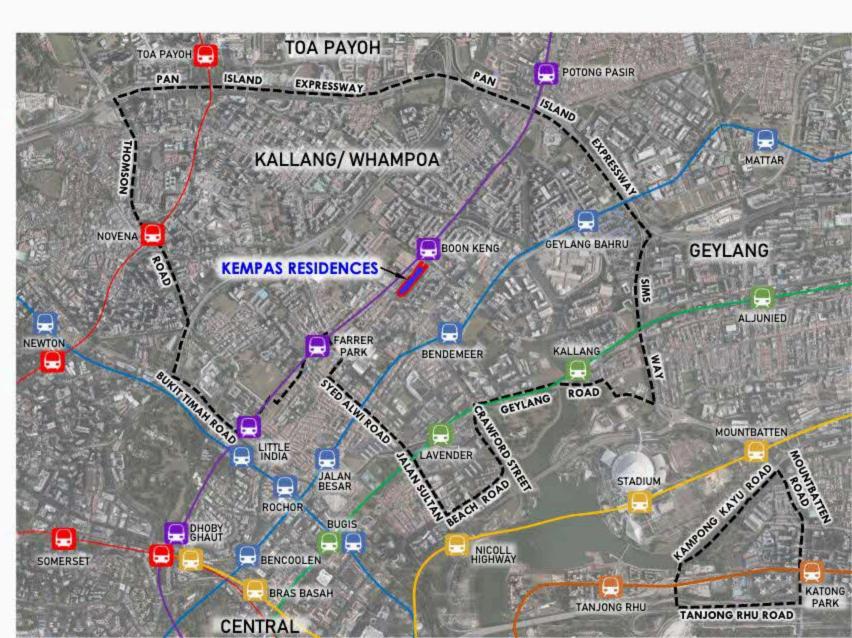

### **Overview**

- Kallang/ Whampoa is located right at the city fringe, with an eclectic mix of landuses from the residential blocks of Bendemeer and Boon Keng, and industrial areas of Geylang Bahru. It is also in proximity to the waterfront with Kallang River flowing through the town.
- It hosts a variety of amenities, with spaces for culture, learning, commerce and play and continues to be an attractive and diverse urban living environment for all ages.

# Kallang/Whampoa