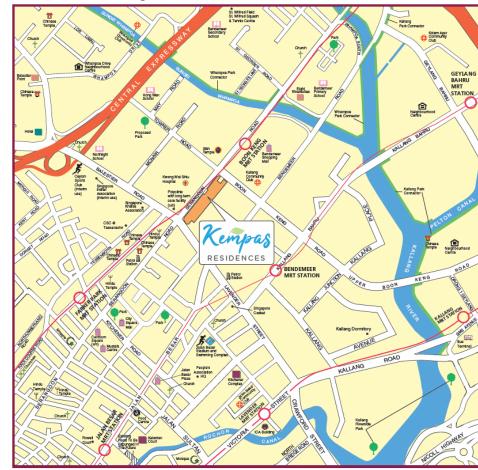

### Amenities around Kempas Residences

- Bendemeer Market and Food Centre
- Kallang Community Club
- Kallang Polyclinic

Kempas Residences is located just off Kempas Road, and bounded by Serangoon Road, Lavender Street, and Boon Keng Road

Design takes inspiration from the river, where the theme of water resonates in the architectural design, façade, landscape as wave forms.