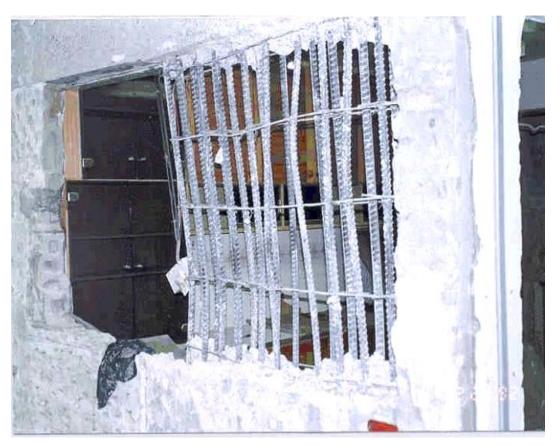

and Maintaining Your New HOME

# **Important Information on Renovations**

### Only Contractors listed in Directory of Renovation Contractors (DRC) can renovate HDB flats

It is an offence to not hire a contractor listed in the DRC to renovate an HDB flat



### Check for renovation permit and ensure that works comply with HDB's conditions

Check the status of your renovation permit application by logging in to My HDBPage



Upon scanning, you will be directed to a link that contains gov.sg



### **Engage licensed workers for the following works:**





#### https://go.gov.sg/hdb-reno

Upon scanning, you will be directed to a link that contains gov.sg

### **Important Information on Renovations**



#### Renovating and Maintaining your Flat

### **Important Information on Renovations**



#### Exposed reinforcement bars



Repair works for hacked structural column



#### Renovating and Maintaining your Flat

## **Renovating Responsibly**



|