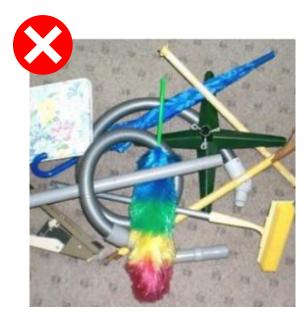

### Improper disposal of waste can cause chokes and results in smell nuisance

No long objects

No bulky items

No heavy and/or odd-shaped items