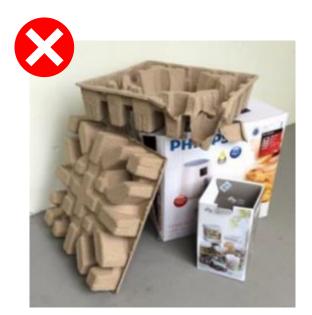

### Improper disposal of waste can cause chokes and results in smell nuisance

No long objects

No bulky items

No heavy and/or odd-shaped items