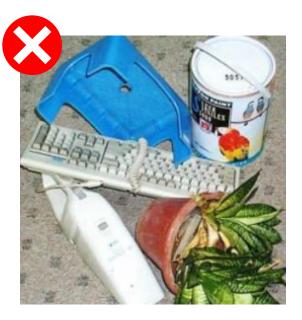

### Improper disposal of waste can cause chokes and results in smell nuisance

No long objects

No bulky items

No heavy and/or odd-shaped items