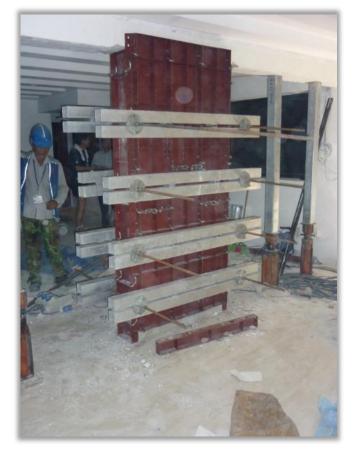

*Important Information on Renovations**

### Only Contractors listed in Directory of Renovation Contractors (DRC) can renovate HDB flats

It is an offence to not hire a contractor listed in the DRC to renovate an HDB flat



### Check for renovation permit and ensure that works comply with HDB's conditions

Check the status of your renovation permit application by logging in to My HDBPage



Upon scanning, you will be directed to a link that contains gov.sg



### **Engage licensed workers for the following works:**





#### https://go.gov.sg/hdb-reno

Upon scanning, you will be directed to a link that contains gov.sg

### **Important Information on Renovations**



#### Renovating and Maintaining your Flat

### **Important Information on Renovations**



#### Exposed reinforcement bars



Repair works for hacked structural column



#### Renovating and Maintaining your Flat

## **Renovating Responsibly**



|