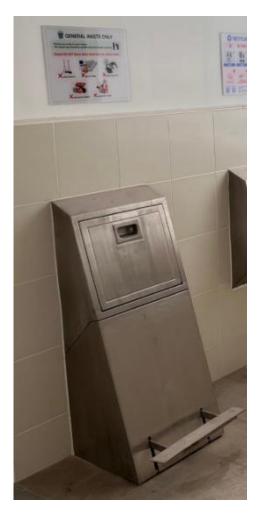

# Pneumatic Waste Conveyance System

- Automated and enclosed waste collection system which uses high speed air suction to transport household waste via an underground pipe network to the Centralised Bin Centre.
- No need to have manual garbage collection, thereby minimising waste scattering & spillage and minimising pest nuisance.
- It is a more hygienic and efficient waste collection system.

## **Pneumatic Waste Conveyance System**

Size of refuse bag should be smaller than hopper opening

Extinguish burning items before throwing

https://go.gov.sg/ hdb-pwcsuserguide

Upon scanning, you will be directed to a link that contains gov.sg

## Pneumatic Waste Conveyance System