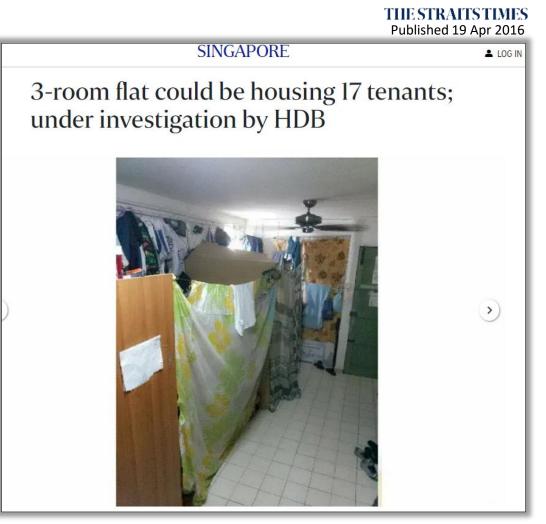

# SINGAPORE LOG IN Short-term home rentals illegal, warn authorities Housing rules here ban letting out of home or room for short stays