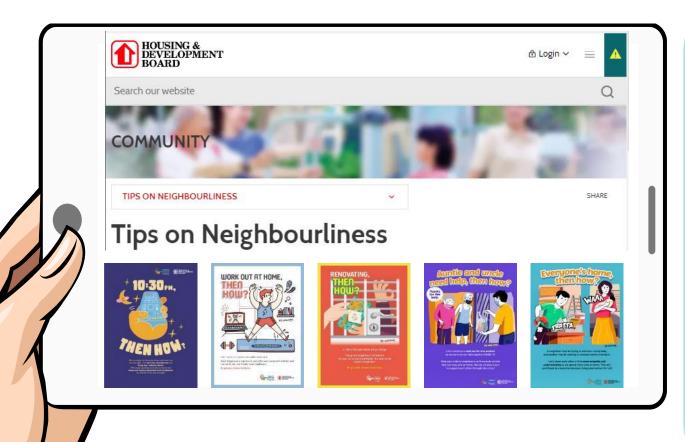

### **More Tips For Good Neighbours**

### https://go.gov.sg/ hdb-neighbourlinesstips

Upon scanning, you will be directed to a link that contains gov.sg

Starting Your New HDB Living

Renovating and Maintaining your Flat