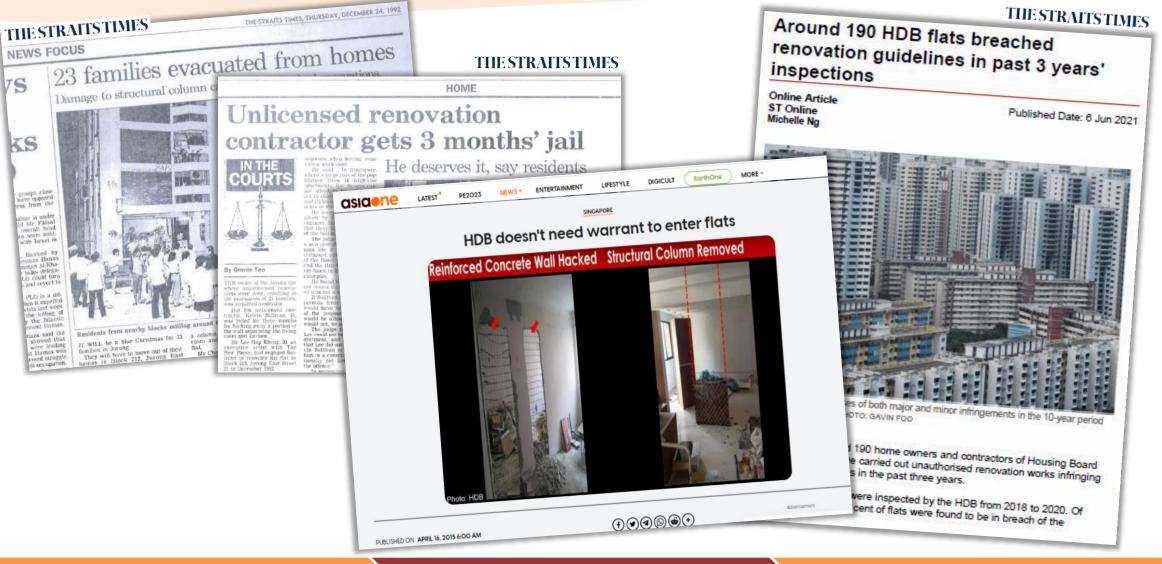

### Only Contractors listed in Directory of Renovation Contractors (DRC) can renovate HDB flats

It is an offence to not hire a contractor listed in the DRC to renovate an HDB flat

### Check for renovation permit and ensure that works comply with HDB's conditions

Check the status of your renovation permit application by logging in to My HDBPage

Upon scanning, you will be directed to a link that contains gov.sg

#### Exposed reinforcement bars

Repair works for hacked structural column