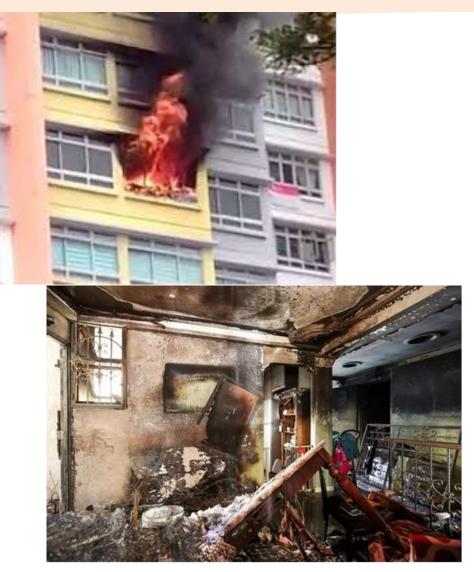

## **Buy Fire Insurance!**

Compulsory to have HDB Fire Insurance so long as you have HDB loan

Covers cost of reinstating damaged internal structures and fixtures in event of a fire

Encouraged to buy additional Home Insurance