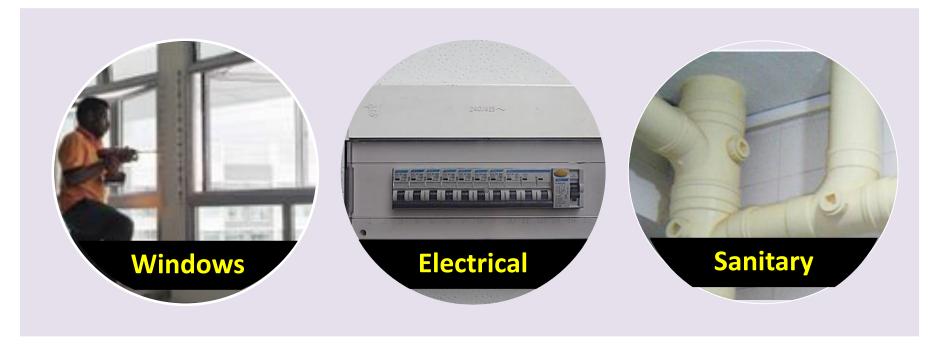

### Mostly within the flat

- Floor and wall finishes
- Windows
- Sanitary fittings
- Doors and gate