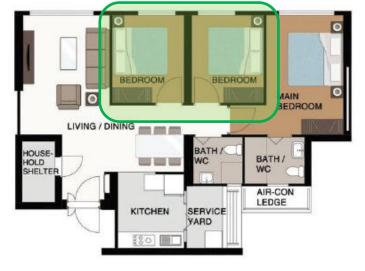

## **During MOP**

Sample floorplan of a 4-Room HDB flat

**Renting out extra bedroom(s)\* is allowed** \*For flats that are 3-room or bigger