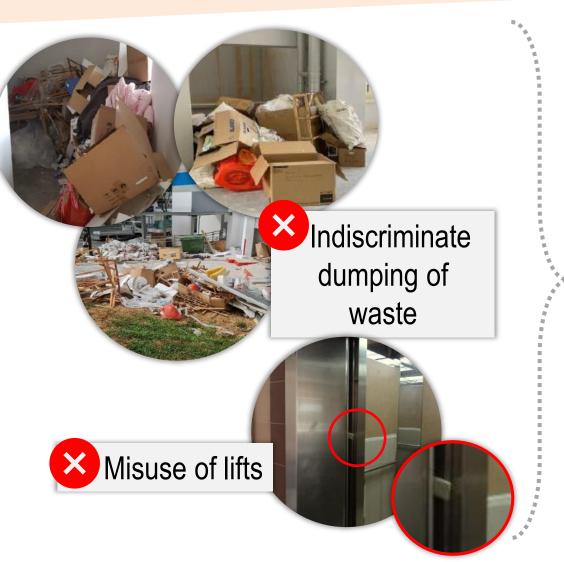

## **Renovating Responsibly**

Remind your contractors and material suppliers to:

1) Dispose waste materials properly

2) Not to jam up the lift doors

Report via OneService app