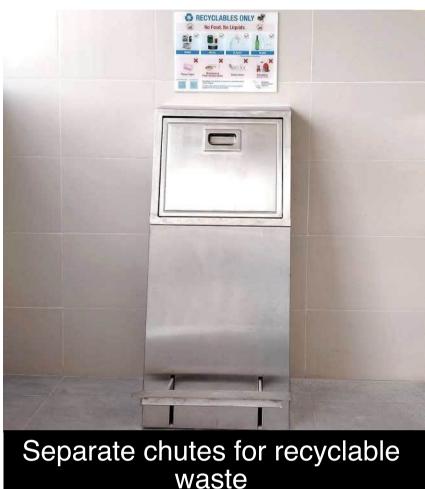

# Smart and Eco-Friendly Living

To encourage a 'green' lifestyle, Bartley GreenRise has several eco-friendly features:

- Separate chutes for recyclable waste
- Regenerative lifts to reduce energy consumption
- Bicycle stands to encourage cycling as an environmentally-friendly form of transport
- Parking spaces to facilitate future provision of electric vehicle (EV) charging
- Active, Beautiful, Clean (ABC) Waters design features to clean rainwater and beautify the landscapes
- Use of sustainable products in the development