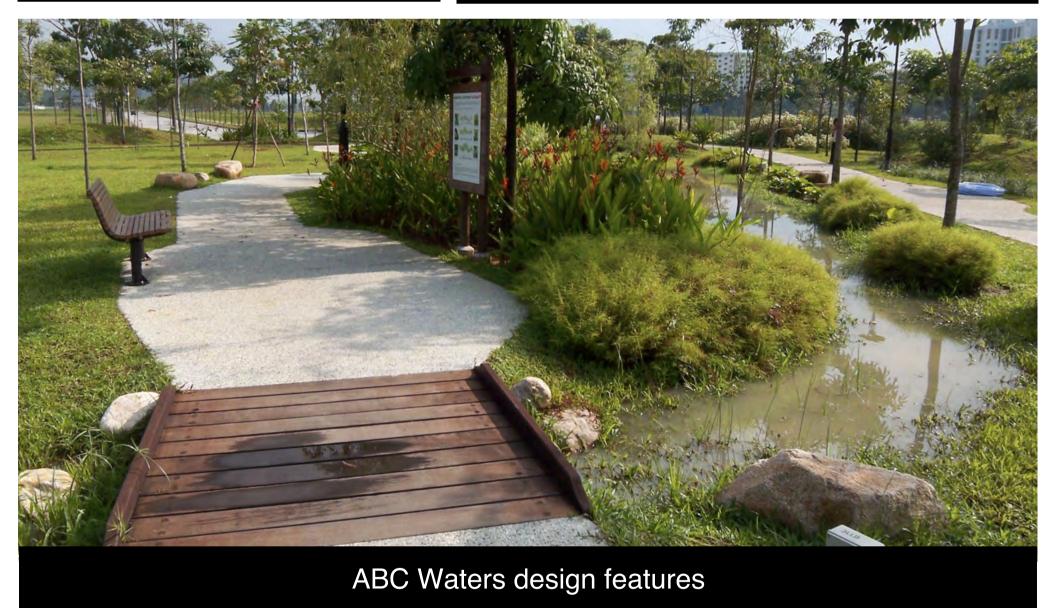

# Smart and Eco-Friendly Living

To encourage a 'green' lifestyle, Bartley GreenRise has several eco-friendly features:

- Separate chutes for recyclable waste
- Regenerative lifts to reduce energy consumption
- Bicycle stands to encourage cycling as an environmentally-friendly form of transport
- Parking spaces to facilitate future provision of electric vehicle (EV) charging
- Active, Beautiful, Clean (ABC) Waters design features to clean rainwater and beautify the landscapes
- Use of sustainable products in the development