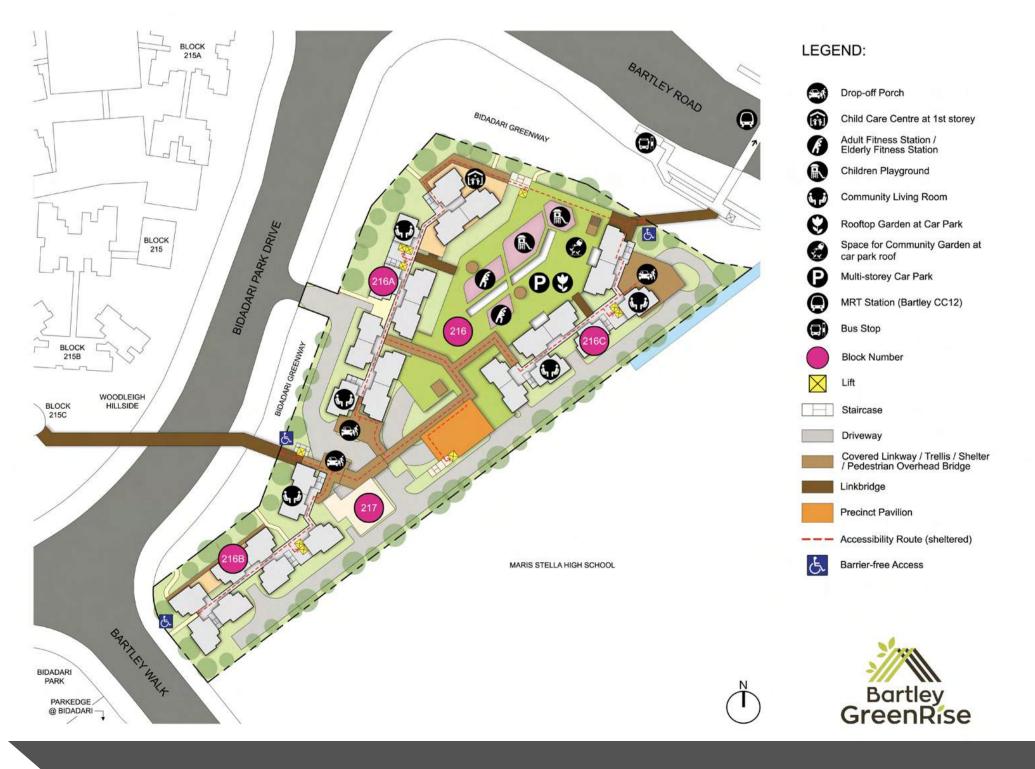

tanah ke
taman bumbung di atas tempat
letak kereta dan di blok
kediaman.

பிடாடரி பேட்டை ஒரு நகர்புற சோலையாகப் பார்க்கப்படுகிறது. இங்குக் குடியிருப்பாளர்களால் ஓர் இணக்கமானச் சூழலில் பசுமையை அனுபவிக்க முடியும். மேலும் அவர்களுக்கு இங்குப் பல வசதிகள் உள்ளன.

Bartley GreenRise, தோ பாயோ நகரத்தில் அமைந்துள்ளது. இது பார்ட்லி ரோடு, பிடாடரி பார்க் டிரைவ் மற்றும் பார்ட்லி வாக் ஆகியவற்றால் சூழப்பட்டுள்ளது. இதில் 3 அடுக்குமாடிக் குடியிருப்புகள் உள்ளன. இவற்றில் 11 முதல் 17 மாடிகள் வரையிலும், 3-, மற்றும் 4- அறை கொண்ட வீடுகள் மொத்தம் 387 இருக்கின்றன.

இதற்கு Bartley GreenRise, என்று பெயரிடக் காரணமாக இருப்பது அவ்வளாகத்திற்குள் அடித்தளம் முதல் கார்நிறுத்த கூரைத் தோட்டம் வரை மற்றும் அடுக்குமாடிக் குடியிருப்புகளில் காணப்படும் பல நிலைகளினால் ஆன பசுமையான பகுதிகளே ஆகும்.

#### Site plan for Bartley GreenRise



# **Nearby Facilities**



\*\* Part of the former Mount Vernon Columbarium site has been set aside for a new and modern Mount Vernon Funeral Parlour Complex (MVFPC).
## Alkaff Lake will also serve as a stormwater retention pond.

Residents of Bartley GreenRise are served by Bartley MRT Station (Circle Line),
Woodleigh MRT Station (North East Line), and the upcoming Bus Interchange at

Woodleigh Village. Find out more about the transport connections in your estate

A variety of shopping and dining experiences are available at the nearby Woodleigh Mall and Hawker Centre at Woodleigh Village. Residents can also visit the HDB Neighbourhood Centre at Potong Pasir Avenue 1 for additional retail and food options.

For leisure and recreation, residents can visit Bidadari Park and Alkaff Lake, a