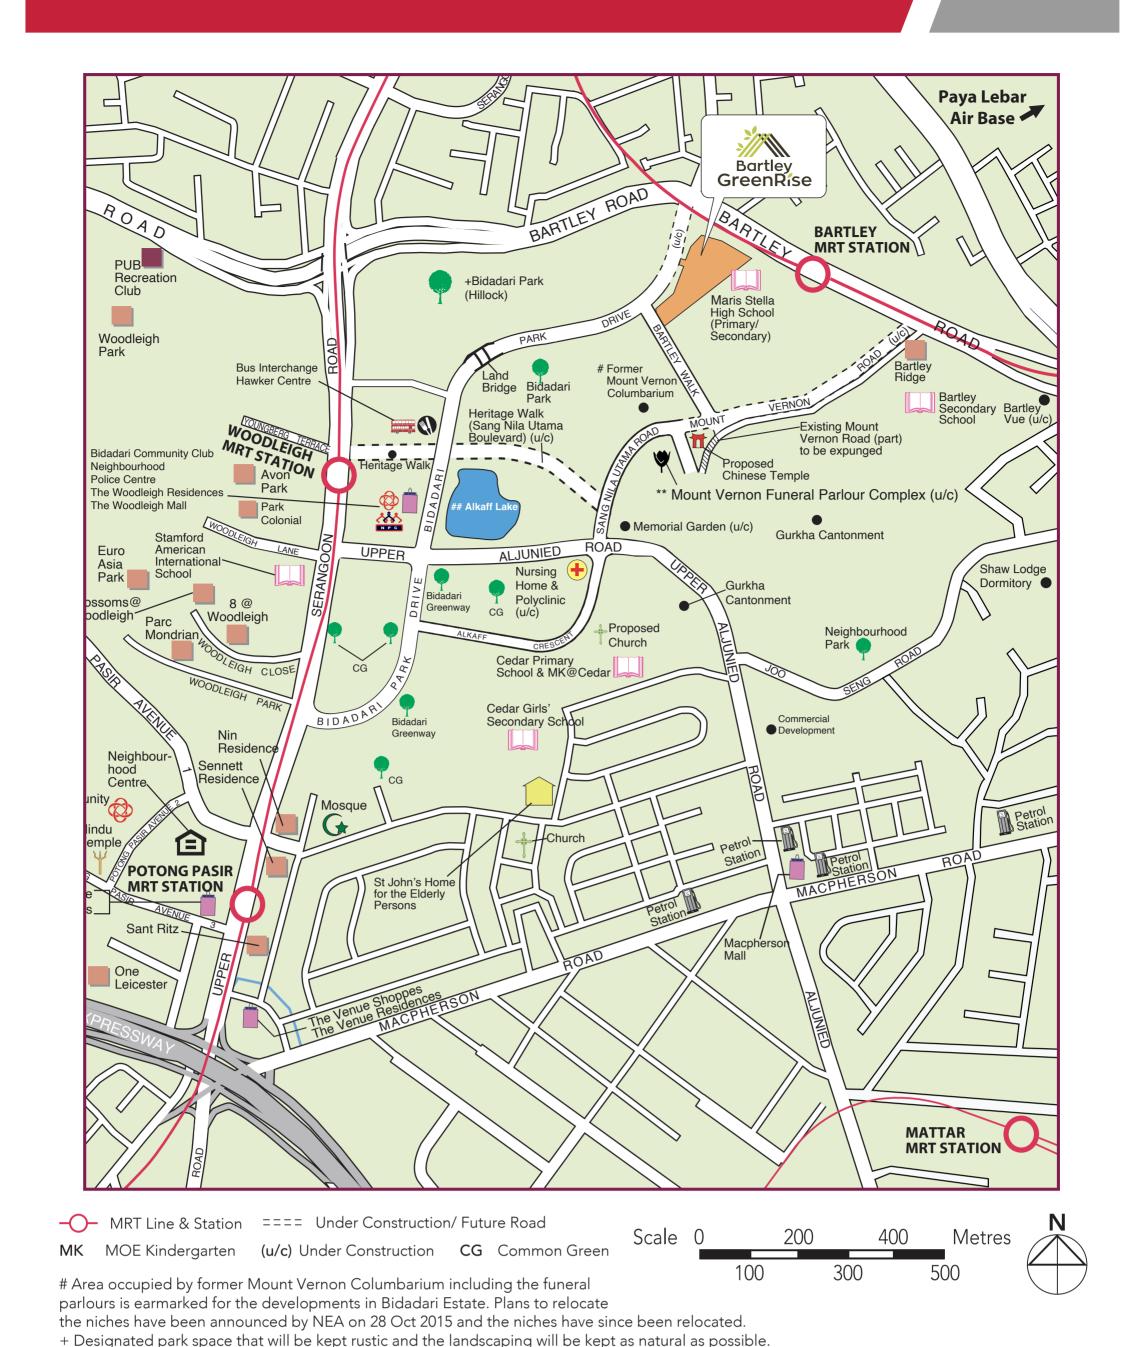

# **Nearby Facilities**

\*\* Part of the former Mount Vernon Columbarium site has been set aside for a new and modern Mount Vernon Funeral Parlour Complex (MVFPC).
## Alkaff Lake will also serve as a stormwater retention pond.

Residents of Bartley GreenRise are served by Bartley MRT Station (Circle Line),
Woodleigh MRT Station (North East Line), and the upcoming Bus Interchange at

Woodleigh Village. Find out more about the transport connections in your estate

A variety of shopping and dining experiences are available at the nearby Woodleigh Mall and Hawker Centre at Woodleigh Village. Residents can also visit the HDB Neighbourhood Centre at Potong Pasir Avenue 1 for additional retail and food options.

For leisure and recreation, residents can visit Bidadari Park and Alkaff Lake, a regional park at the heart of Bidadari Estate, and immerse themselves in a natural and rustic setting. Residents can also take a stroll, jog or cycle through the park and Heritage Walk at Woodleigh Village amid beautiful mature trees and other greenery. Check out the resources by **National Parks Board** to learn more on how to safely share spaces with wildlife while enjoying the benefits of living close to nature.

Residents of Bartley GreenRise is served by Bidadari Community Club. Follow them via **Facebook** to find out more on the activities and sign-up as a volunteer!