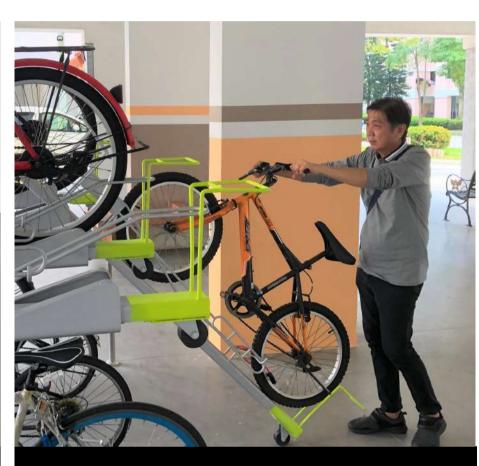

To encourage a green and sustainable lifestyle, Parc Clover @ Tengah is designed with several eco-friendly features. These include separate chutes for recyclable waste; regenerative lifts and smart lighting in common areas to reduce energy consumption; bicycle stands to encourage cycling as an environmentally friendly form of transport; parking spaces to facilitate future provision of EV charging; and Active, Beautiful, Clean (ABC) Waters design features to clean rainwater and beautify the landscapes.

Separate chutes for recyclable waste

Bicycle stands to encourage cycling

© 2024 Housing & Development Board. All rights reserved.