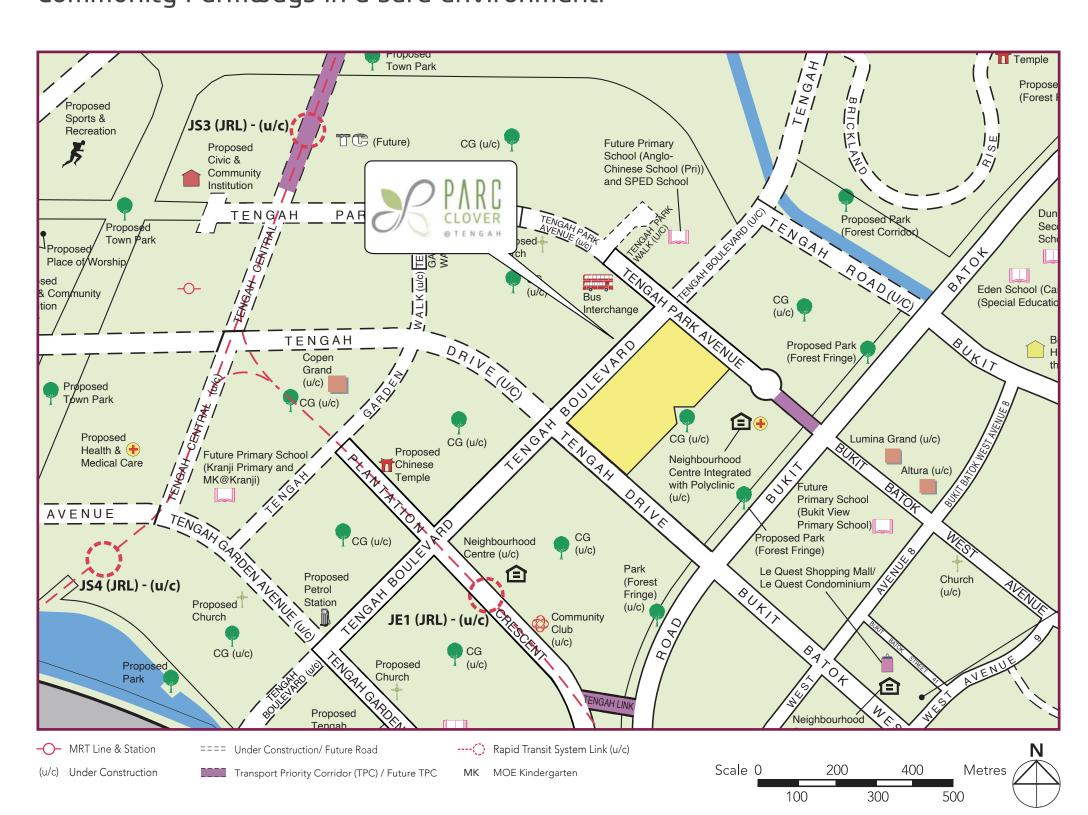

## **About Park District**

Park District is located at the heart of Tengah, nestled within a lush park.

Residents can enjoy quality living surrounded by greenery and connect with the community through various amenities and green spaces. The Park District features green and blue spaces such as the Plantation and Garden Farmways, Rainforest Walk, Forest Stream, green links, rain gardens, and skyrise greenery, offering visual relief and outdoor recreational opportunities for residents.

Additionally, the Park District is home to the Market Place, Singapore's first "car-free" town centre, providing a safe environment for walking and cycling. Set amidst a lush park, the town centre will provide a greener, car-lite, people-friendly, and pedestrian-friendly environment.

With the upcoming Parc Point Neighbourhood Centre (NC) located nearby at Parc Residences @ Tengah, residents at Parc Clover @ Tengah are within walking distance to a good range of dining and shopping options close to home. When completed, residents will be able to patronize the supermarket, food court, restaurants, F&B outlets, retail and services shops, as well as a polyclinic conveniently located within the NC.

Parc Clover @ Tengah is also conveniently located near the Jurong Region Line MRT stations and Tengah Bus Interchange. The precinct is served by bus services leading to the city and nearby towns. Residents can stroll along the Park Corridor to reach the "car-free" town centre, with dedicated walking and cycling paths to also explore other extensive park spaces such as the Central Park and Community Farmways in a safe environment.