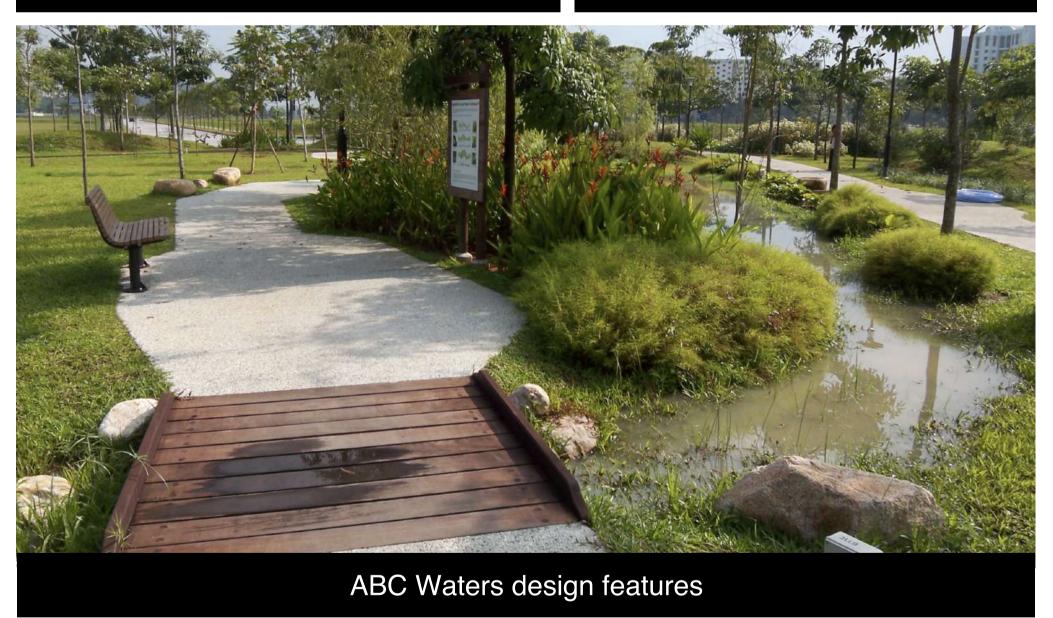

To encourage a green and sustainable lifestyle, Parc Clover @ Tengah is designed with several eco-friendly features. These include separate chutes for recyclable waste; regenerative lifts and smart lighting in common areas to reduce energy consumption; bicycle stands to encourage cycling as an environmentally friendly form of transport; parking spaces to facilitate future provision of EV charging; and Active, Beautiful, Clean (ABC) Waters design features to clean rainwater and beautify the landscapes.