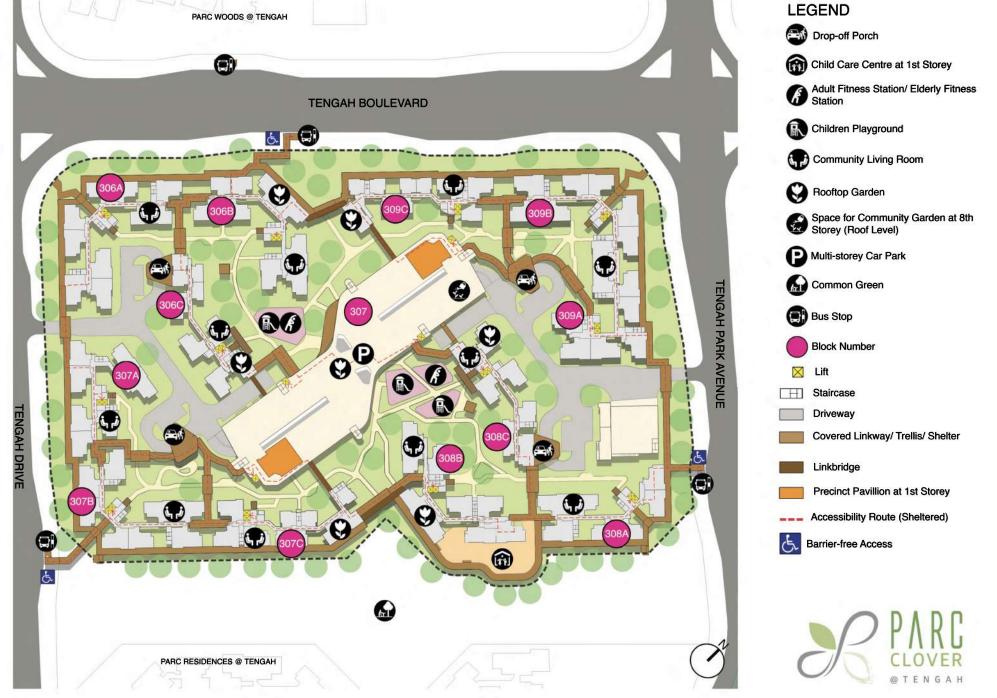

when the new amenities, facilities and developments are completing.

Explore the **Tengah Webpage** for the latest updates on Tengah town, including

Site plan for Parc Clover @ Tengah

### Conveniences at your Doorstep

Parc Clover @ Tengah has a range of amenities and outdoor recreational facilities including a preschool, precinct pavilion, adult and elderly fitness stations, as well as children's playgrounds located within the development for your convenience.

With the upcoming Parc Point Neighbourhood Centre (NC) located nearby at Parc Residences @ Tengah, residents at Parc Clover @ Tengah are within walking distance to a good range of dining and shopping options close to home. When completed, residents will be able to patronize the supermarket, food court, restaurants, F&B outlets, retail and services shops, as well as a polyclinic conveniently located within the NC.