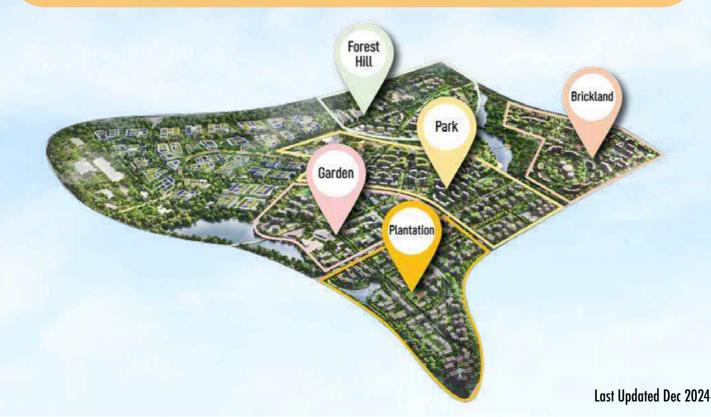

# LIVINGIN ENGAH

Tengah is the first HDB town planned using smart technologies townwide from the outset. The designs of the housing districts will focus on green, sustainable features and community-centric spaces.