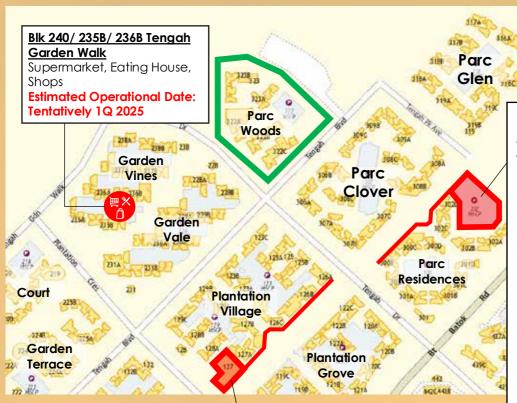

### Parc Point Neighbourhood Centre + Retail/ Social Communal Facilities Street

Supermarket, Food Court, F&B Eateries, Retail/Services Shops, Enrichment Centres, Polyclinic

Estimated Operational Date: Tentatively 1H 2026 (subject to change, depending on construction progress)

#### Plantation Plaza Neighbourhood Centre + Retail Street

Supermarket, Food Court, F&B Eateries, Retail/Services Shops, Enrichment Centres

In operation, with more shops will progressively opening