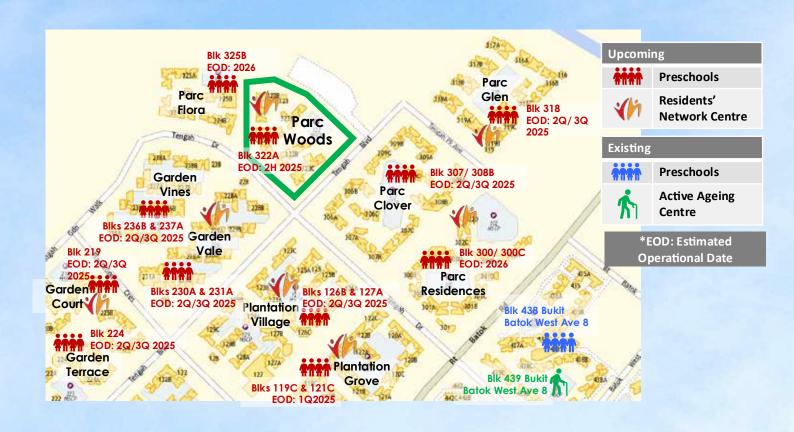

## Social Communal Facilities

#### **Existing**

**Preschools** 

Active Ageing
Centre

#### **Upcoming**

**Preschools** 

Residents'
Network Centre

Find out more about the unique features of Tengah at <u>HDB's</u> website!

**SCAN ME**