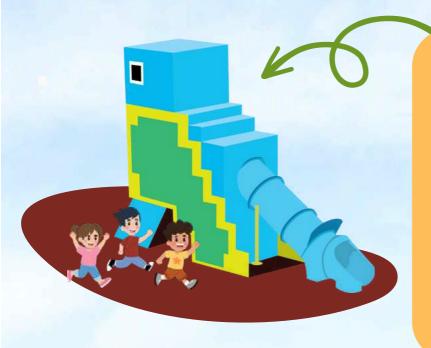

The Tengah neighbourhood also has amenities such as nature-themed playgrounds, fitness stations and open green spaces. Residents will have the opportunity to foster neighbourly relations within their community.