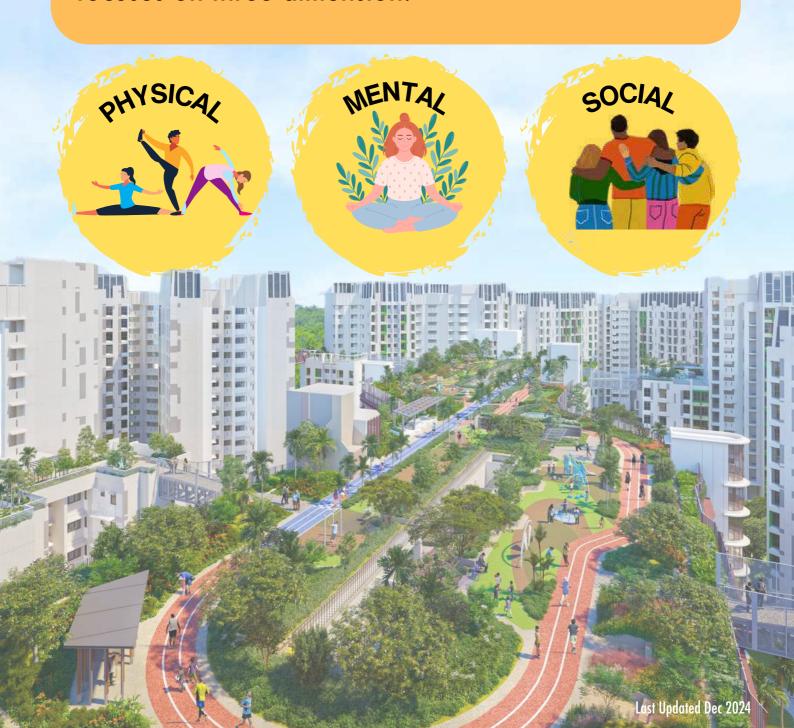

## Live Well

At Tengah, residents will get to live in homes that are designed with their health and well-being in mind.

This is guided by HDB's well-being framework, which focuses on three dimension: