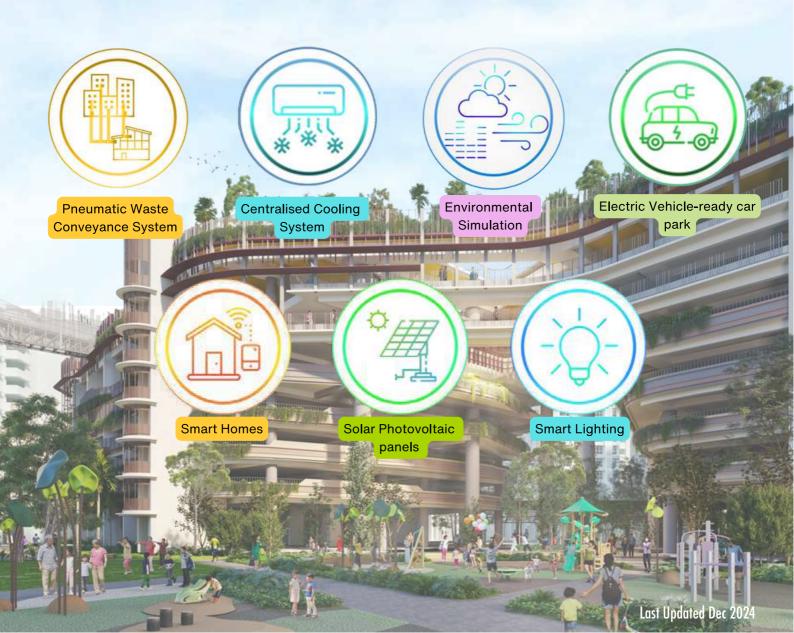

## Live Green

Green living in Tengah is made accessible through the use of smart technologies and environmental studies, to create a sustainable and comfortable environment, while enabling residents to benefit from more efficient services and greater convenience.