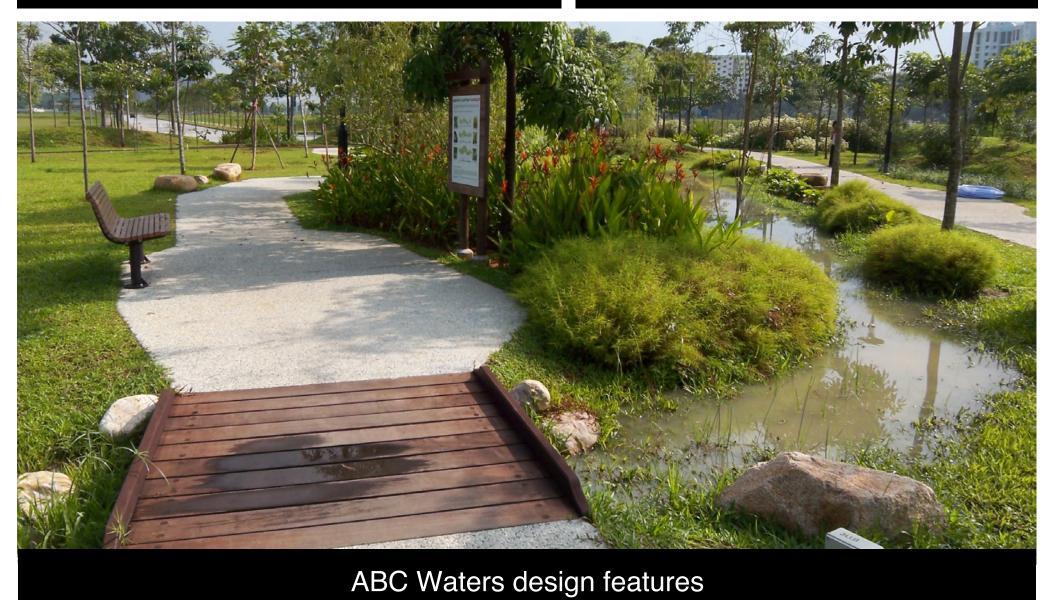

## Smart and Eco-friendly Living

Hougang Citrine is designed with several eco-friendly features to encourage green and sustainable lifestyle among residents. These features include separate chutes for recyclable waste; regenerative lifts to reduce energy consumption; bicycle stands to encourage cycling as an environmentally friendly form of transport; parking spaces to facilitate car-sharing schemes; smart lighting and regenerative lifts in common areas to reduce energy usage; use of sustainable and recycled products in the development; Active, Beautiful, Clean Waters design feature to clean rainwater and beautify the landscapes.