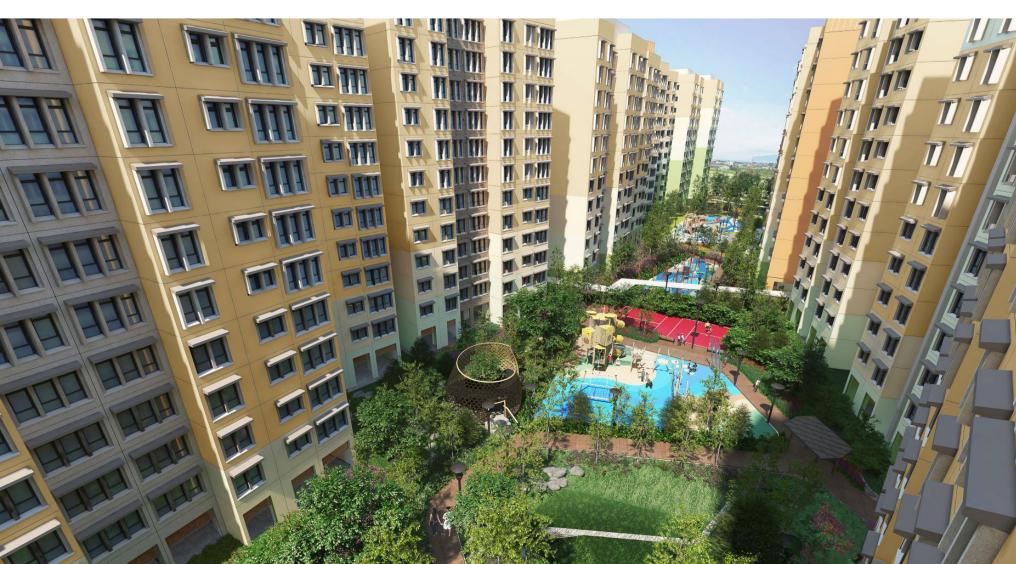

Within Hougang Citrine, there is a range of recreational facilities, such as playgrounds, adult and elderly fitness stations, and a roof garden. A residents' network centre will also be located within the development.