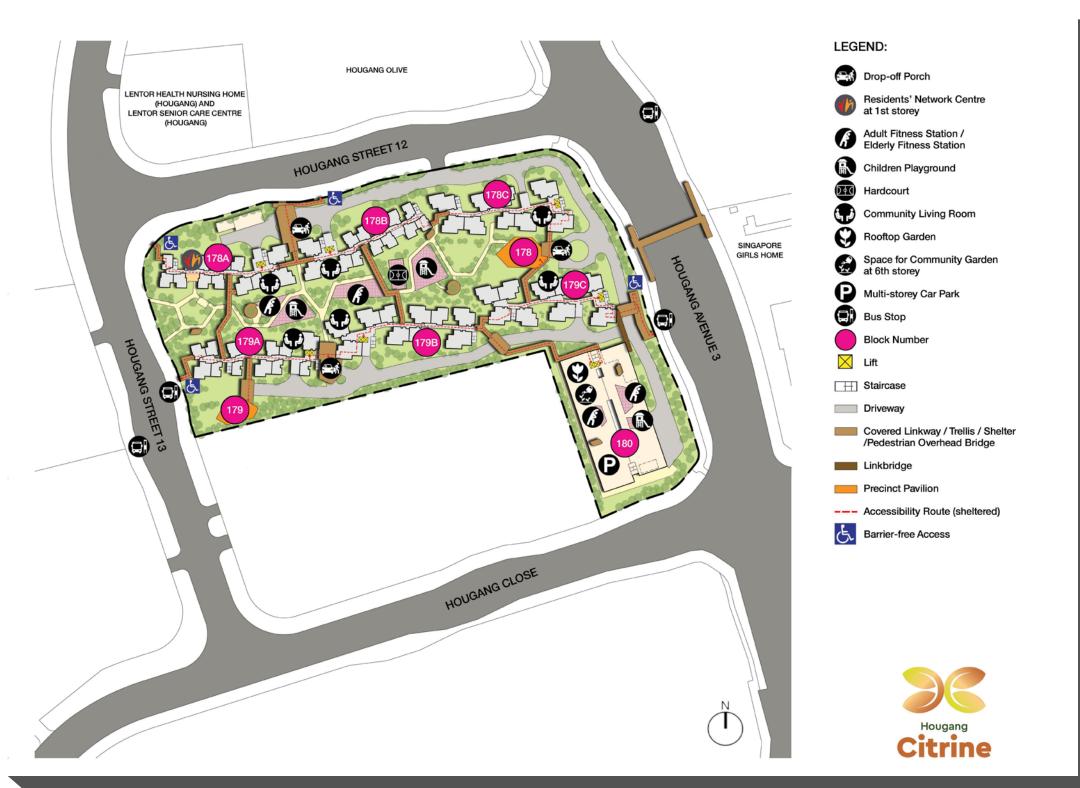

#### Site plan for Hougang Citrine

Within Hougang Citrine, there is a range of recreational facilities, such as playgrounds, adult and elderly fitness stations, and a roof garden. A residents' network centre will also be located within the development.