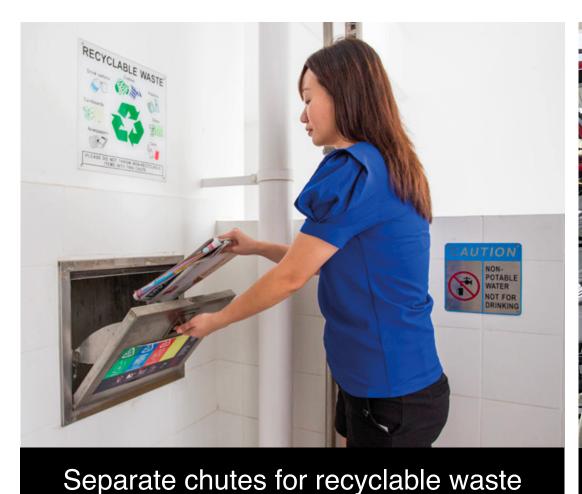

## Smart and Eco-friendly Living

Hougang Citrine is designed with several eco-friendly features to encourage green and sustainable lifestyle among residents. These features include separate chutes for recyclable waste; regenerative lifts to reduce energy consumption; bicycle stands to encourage cycling as an environmentally friendly form of transport; parking spaces to facilitate car-sharing schemes; smart lighting and regenerative lifts in common areas to reduce energy usage; use of sustainable and recycled products in the development; Active, Beautiful, Clean Waters design feature to clean rainwater and beautify the landscapes.