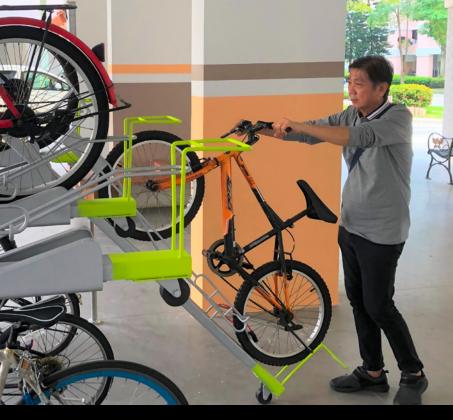

## Smart and Eco-friendly Living

Hougang Citrine is designed with several eco-friendly features to encourage green and sustainable lifestyle among residents. These features include separate chutes for recyclable waste; regenerative lifts to reduce energy consumption; bicycle stands to encourage cycling as an environmentally friendly form of transport; parking spaces to facilitate car-sharing schemes; smart lighting and regenerative lifts in common areas to reduce energy usage; use of sustainable and recycled products in the development; Active, Beautiful, Clean Waters design feature to clean rainwater and beautify the landscapes.

Bicycle stands to encourage cycling

© 2024 Housing & Development Board. All rights reserved.