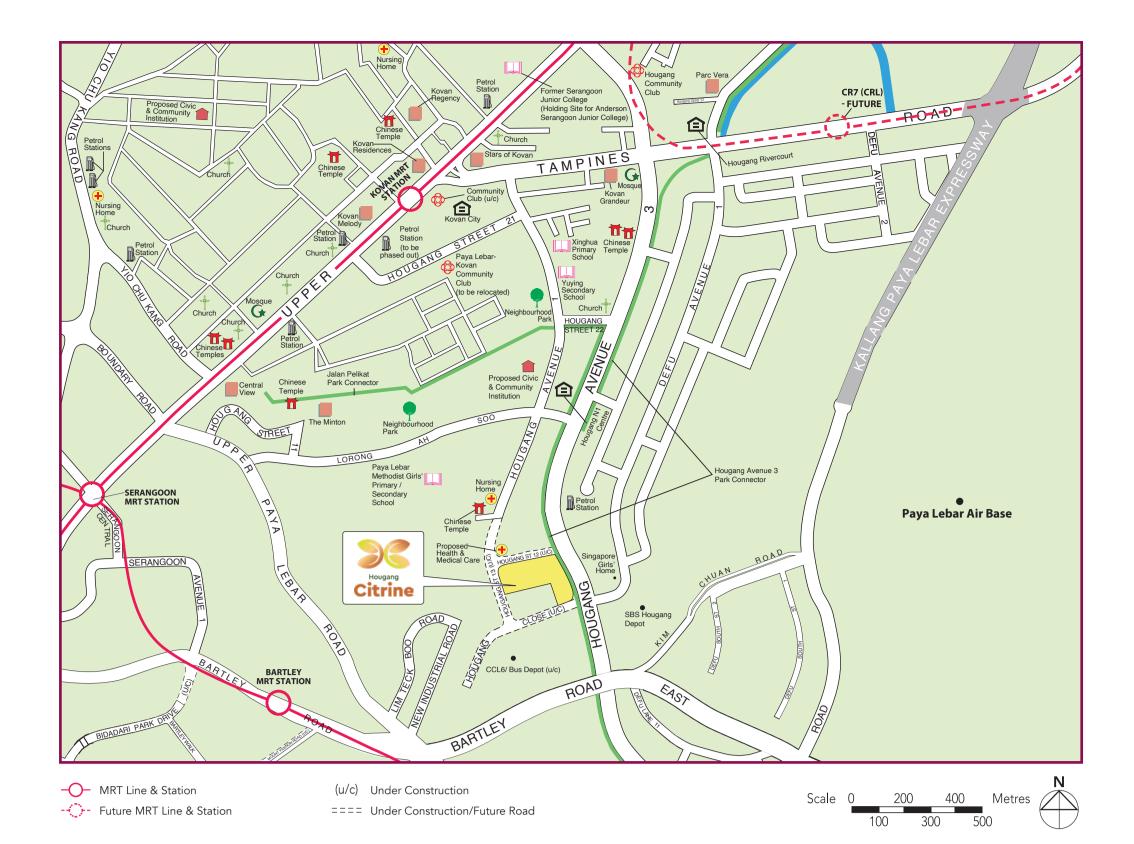

### Conveniences at your Doorstep

Residents are served by bus services that would bring them to Kovan and Bartley MRT stations, which connect residents to a wide range of transportation networks and facilities within and beyond Hougang. Please refer to Land Transport Authority's **Your Hougang Citrine Travel Guide** to find out more about the transport connections in your development.

Residents may look forward to the nearby neighbourhood park, healthcare facilities, supermarket, shops and eating house in upcoming developments around the vicinity.

Residents from Hougang Citrine will be served by Gelyang Serai Community Club. Follow them via **Facebook** to find out more on the activities available!