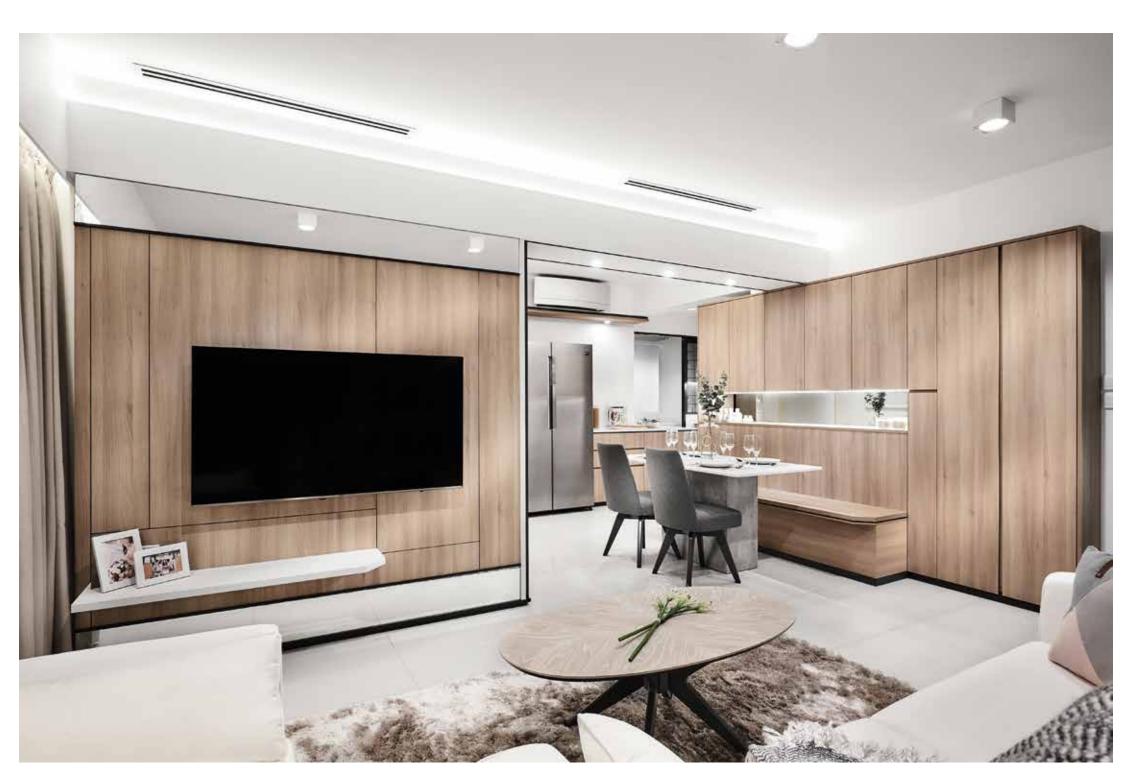

#### Minimalist

Achieve a clutter-free look with clean and functional built-in storage. Suited for a modern family of four, the light wood and white palette allows the home to exude a timeless elegance.