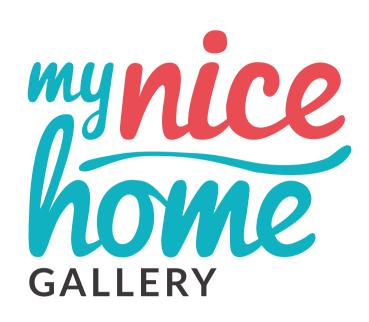

## 2-ROOM FLEXI (36 sqm)

The Good Old Days

The theme captures an elderly couple's memories of their younger days. The design is created through a mix of modern design elements and vintage accents, to reflect nostalgia with a tinge of fun.