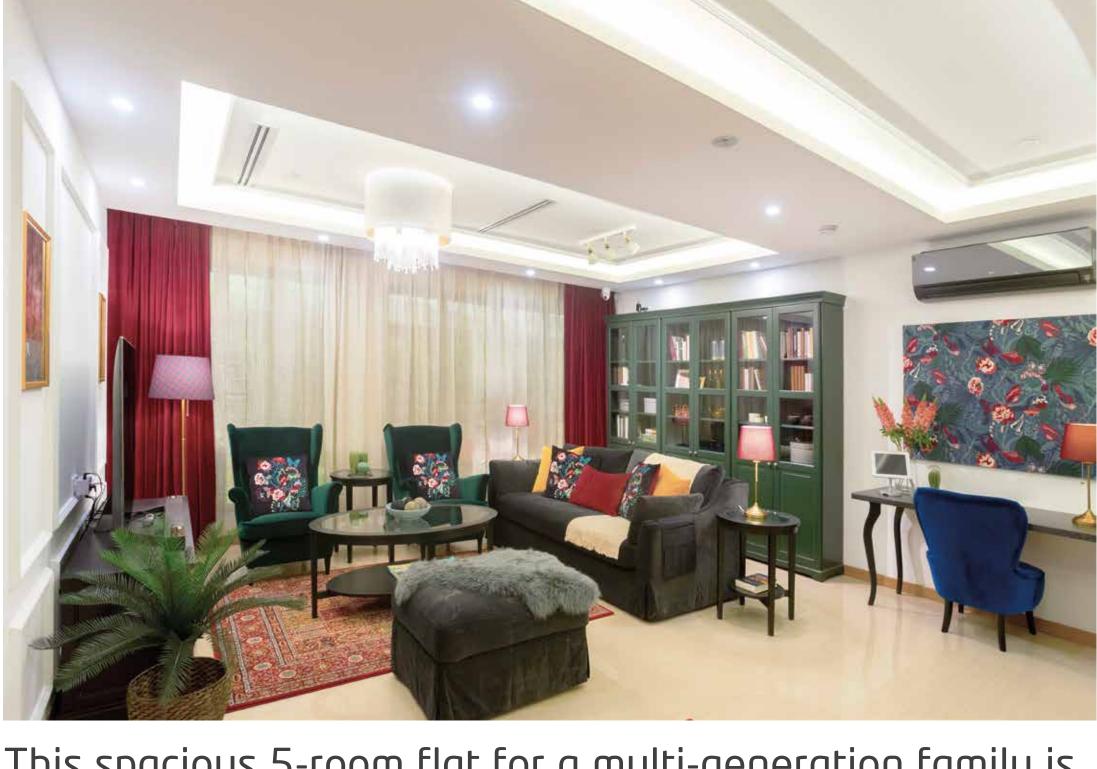

## 5-ROOM (110 sqm) A Classic Ensemble

This spacious 5-room flat for a multi-generation family is designed with a touch of modern Victorian charm. The classic looking interior design theme is enhanced with modern smart home items to assist the family in their day-to-day tasks.